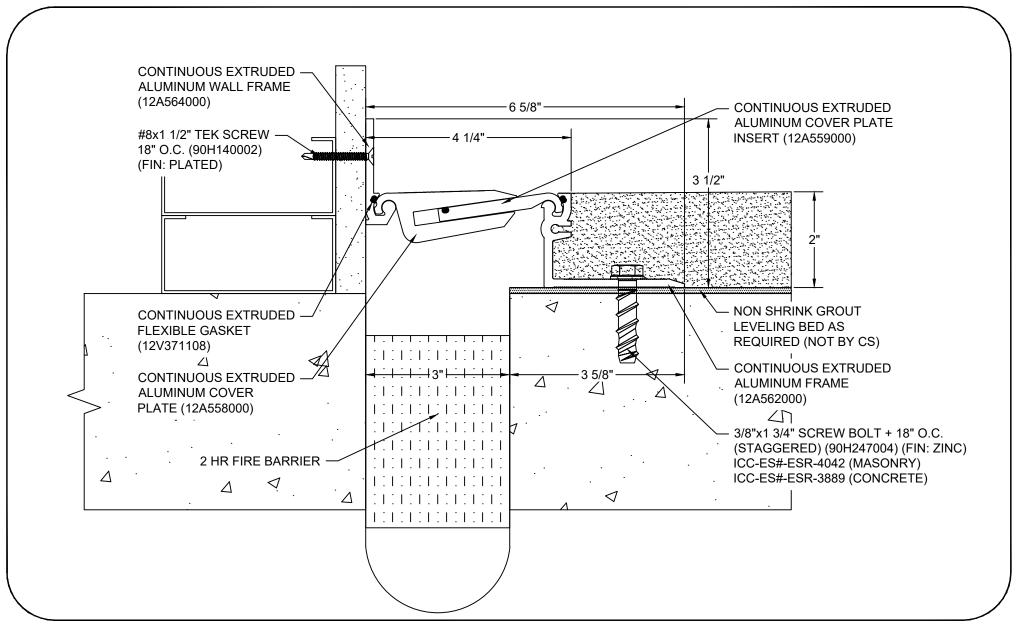

## Model: APFW-300X2 W/ FB

| Construction Specialties  www.c-sgroup.com  6696 Route 405 Highway, Muncy, PA 17756                         | © Copyright 2018 Construction Specialties, Inc. | PROJECT:  | SCALE: NTS |
|-------------------------------------------------------------------------------------------------------------|-------------------------------------------------|-----------|------------|
|                                                                                                             |                                                 |           | DATE:      |
| Phone: (800) 233-8493 / Fax: (570) 546-8022                                                                 |                                                 |           | JOB NO.:   |
| 895 Lakefront Promenade, Mississauga, Ontario L5E 2C2 Canada<br>Phone: (888) 895-8955 / Fax: (905) 274-6241 |                                                 | DRAWN BY: | SHEET NO.: |