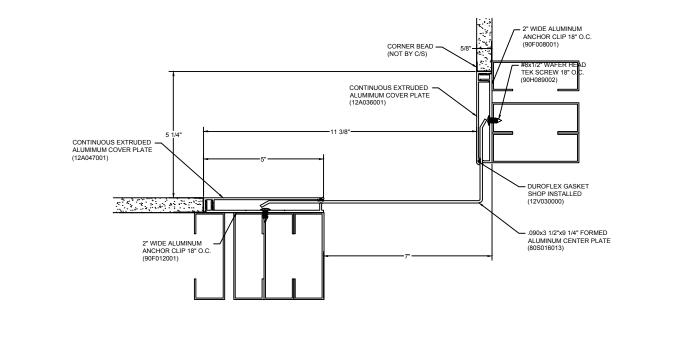

## Model: AFWC-700

|                                                                                                         |       | DISCLAIMER:                                                                                                                                                                                                                                                   | PROJECT:  | <b>SCALE</b> : 3" = 1'-0" |
|---------------------------------------------------------------------------------------------------------|-------|---------------------------------------------------------------------------------------------------------------------------------------------------------------------------------------------------------------------------------------------------------------|-----------|---------------------------|
| www.c-sgroup.com<br>6696 Route 405 Highway, Muncy, PA 17756                                             |       | This document is the property of Construction Specialties, Inc. and<br>contains confidential proprietary information that is not to be<br>disclosed to third parties and is not to be used without approval in<br>writing from Construction Specialties, Inc. | CUSTOMER: | DATE:                     |
| Phone: (800) 233-8493 / Fax: (570) 546-8022                                                             |       |                                                                                                                                                                                                                                                               | LOCATION: | JOB NO.:                  |
| 895 Lakefront Promenade, Mississauga, Ontario L5E 2C2 Ca<br>Phone: (888) 895-8955 / Fax: (905) 274-6241 | anada |                                                                                                                                                                                                                                                               | DRAWN BY: | SHEET NO.:                |