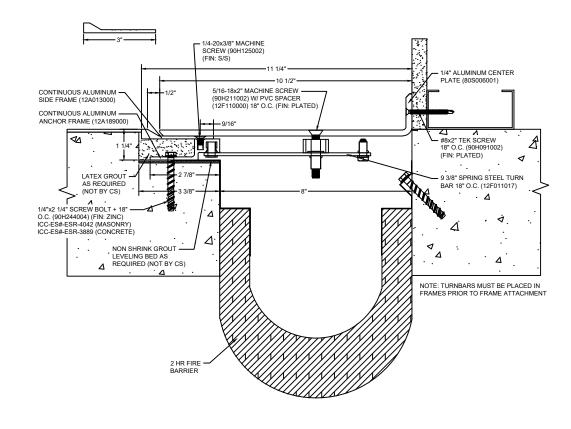

## Model: SJPFW-800 W/ FB

| Construction Specialties                                                                                    | © Copyright 2016 Construction Specialties, Inc. | PROJECT:  | SCALE: NTS |
|-------------------------------------------------------------------------------------------------------------|-------------------------------------------------|-----------|------------|
| 6696 Route 405 Highway, Muncy, PA 17756                                                                     |                                                 |           | DATE:      |
| Phone: (800) 233-8493 / Fax: (570) 546-8022                                                                 |                                                 | LOCATION: | JOB NO.:   |
| 895 Lakefront Promena