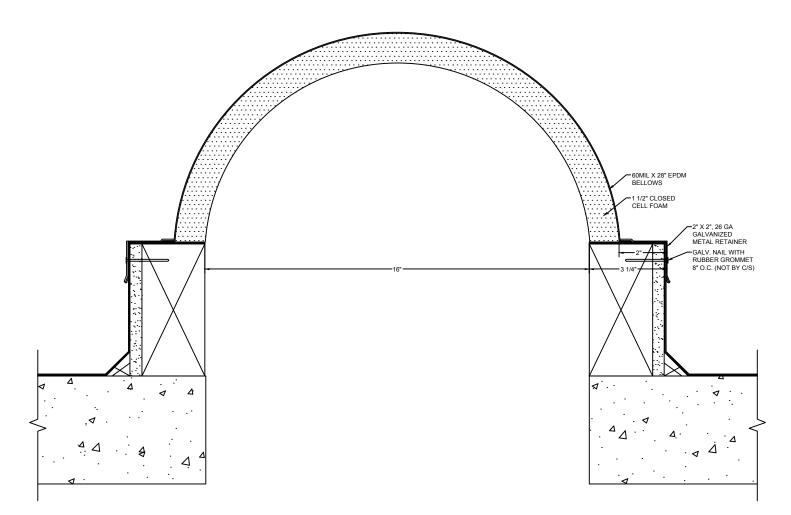

|                                                                                                             | Mode                                                                                                                                   | el: BRJ-1600 CF |           |
|-------------------------------------------------------------------------------------------------------------|----------------------------------------------------------------------------------------------------------------------------------------|-----------------|-----------|
| Construction Specialties                                                                                    | DISCLAIMER: