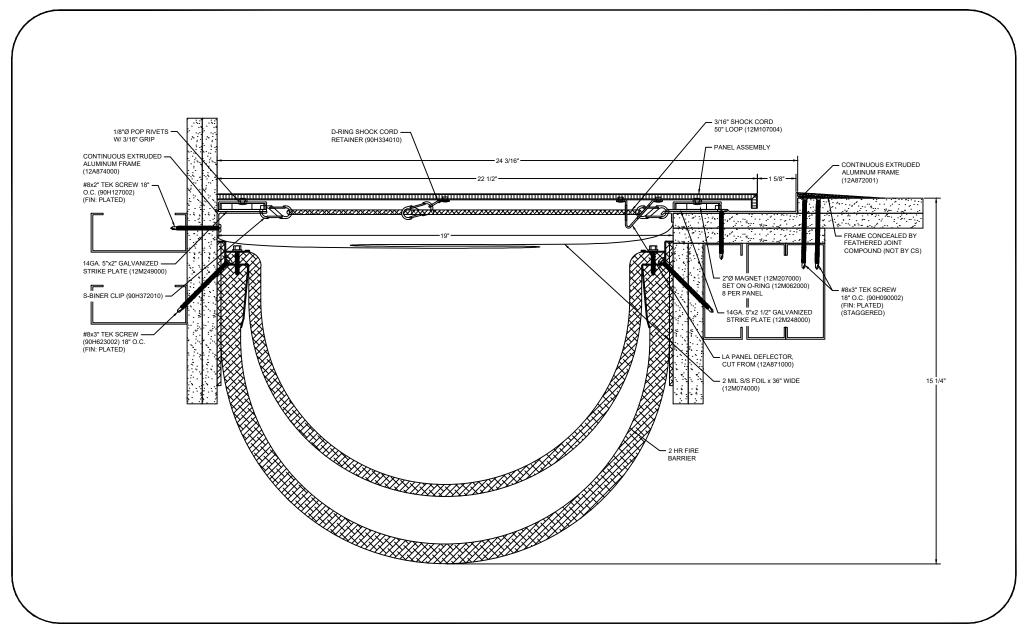

## Model: LAFC2G-1900 W/FB

| Construction Specialties  www.c-sgroup.com  6696 Route 405 Highway, Muncy, PA 17756                         | © Copyright 2018 Construction Specialties, Inc. | PROJECT:  | SCALE: NTS |
|-------------------------------------------------------------------------------------------------------------|-------------------------------------------------|-----------|------------|
|                                                                                                             |                                                 |           | DATE:      |
| Phone: (800) 233-8493 / Fax: (570) 546-8022                                                                 |                                                 |           | JOB NO.:   |
| 895 Lakefront Promenade, Mississauga, Ontario L5E 2C2 Canada<br>Phone: (888) 895-8955 / Fax: (905) 274-6241 |                                                 | DRAWN BY: | SHEET NO.: |