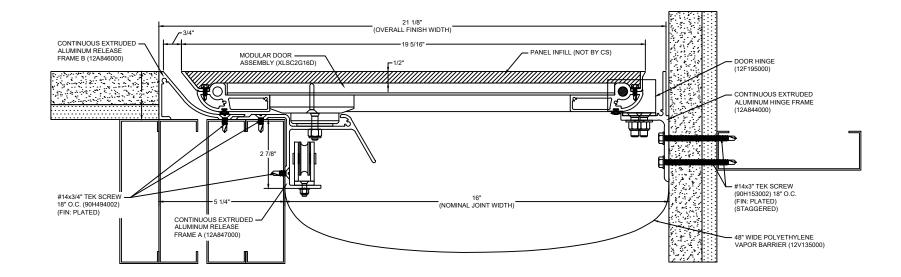

## Model: XLSC2G-1600

| Construction Specialties<br><u>www.c-sgroup.com</u><br>6696 Route 405 Highway, Muncy, PA 17756<br>Phone: (800) 233-8493 / Fax: (570) 546-8022<br>895 Lakefront Promenade, Mississauga, Ontario L5E 2C2 Canada<br>Phone: (888) 895-8955 / Fax: (905) 274-6241 | © Copyright 2018 Construction Specialties, Inc. | PROJECT:  | SCALE: NTS |
|--------------------------------------------------------------------------------------------------------------------------------------------------------------------------------------------------------------------------------------------------------------|-------------------------------------------------|-----------|------------|
|