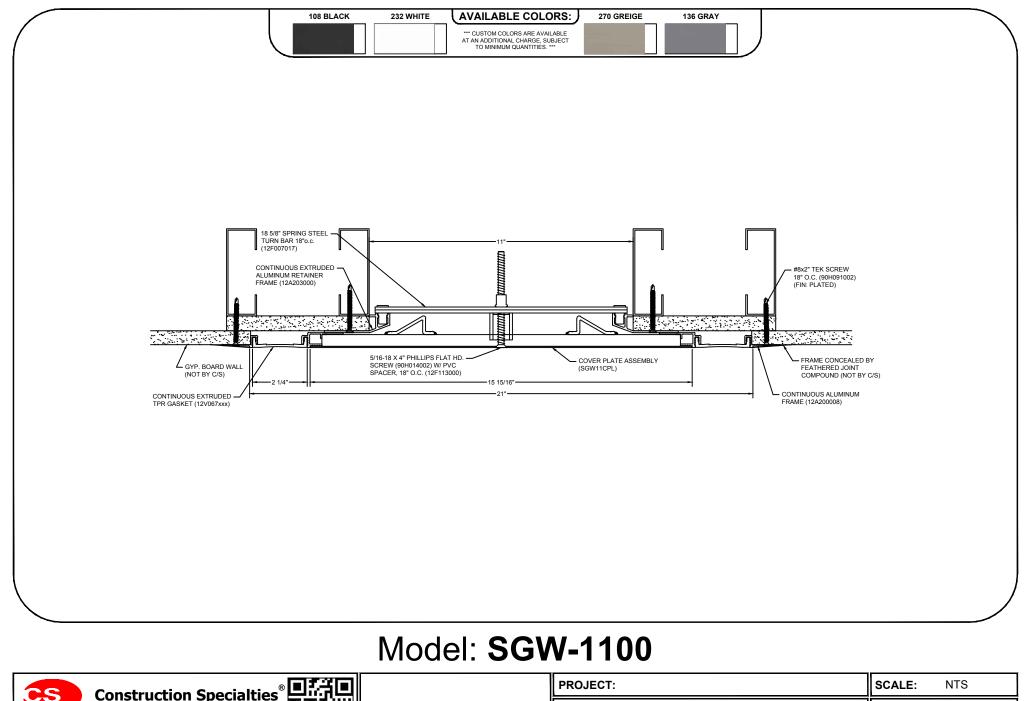

| Construction Specialties                                                                                    |                                                 | PROJECT:  | SCALE: NTS |
|-------------------------------------------------------------------------------------------------------------|-------------------------------------------------|-----------|------------|
| www.c-sgroup.com                                                                                            | © Copyright 2016 Construction Specialties, Inc. |           | DATE:      |
| Phone: (800) 233-8493 / Fax: (570) 546-8022                                                                 |                                                 | LOCATION: | JOB NO.:   |
| 895 Lakefront Promenade, Mississauga, Ontario L5E 2C2 Canada<br>Phone: (888) 895-8955 / Fax: (905) 274-6241 |                                                 | DRAWN BY: | SHEET NO.: |
| s\00-Test\SGW11.dwg, 9/21/2016 2:38 PM, Matt Owens                                                          |                                                 |           |            |