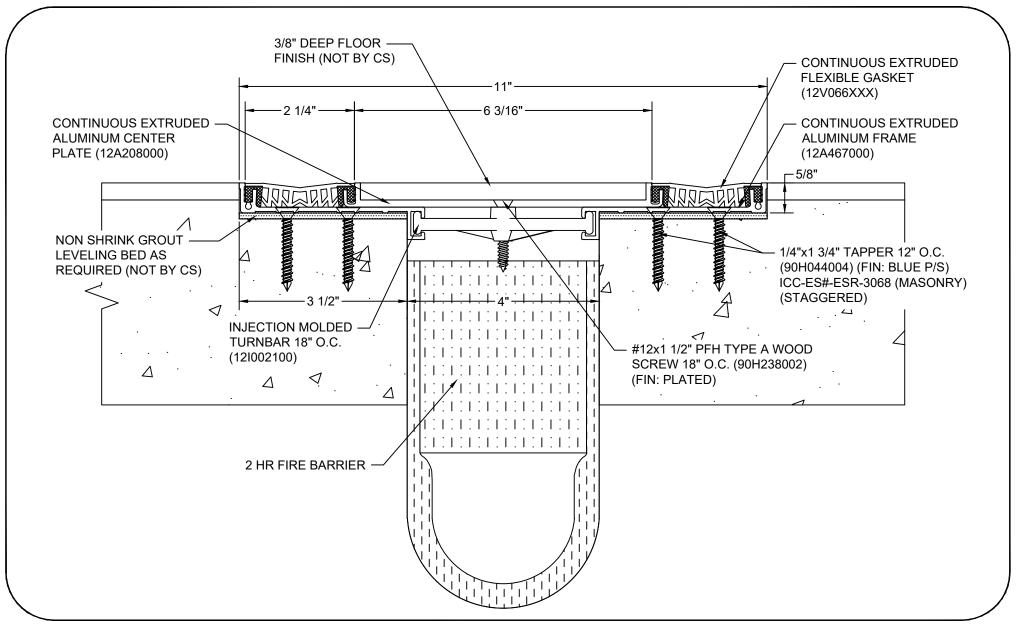

## Model: GTR-400D W/ FB

| Construction Specialties  www.c-sgroup.com  6696 Route 405 Highway, Muncy, PA 17756                         | © Copyright 2018 Construction Specialties, Inc. | PROJECT:  | SCALE: NTS |
|-------------------------------------------------------------------------------------------------------------|-------------------------------------------------|-----------|------------|
|                                                                                                             |                                                 |           | DATE:      |
| Phone: (800) 233-8493 / Fax: (570) 546-8022                                                                 |                                                 |           | JOB NO.:   |
| 895 Lakefront Promenad