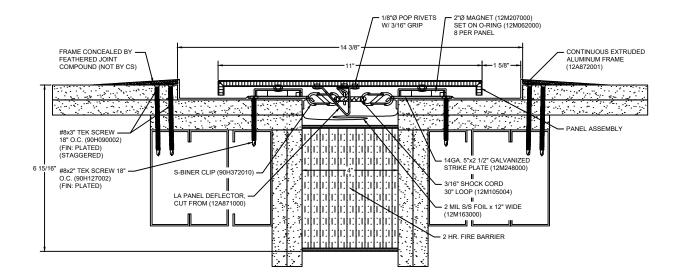

## Model: LAF2G-400 W/ FB

| Construction Specialties<br>www.c-sgroup.com<br>6696 Route 405 Highway, Muncy, PA 17756<br>Phone: (800) 233-8493 / Fax: (570) 546-8022<br>895 Lakefront Promenade, Mississauga, Ontario L5E 2C2 Canada<br>Phone: (888) 895-8955 / Fax: (905) 274-6241 | © Copyright 2018 Construction Specialties, Inc. | PROJECT:  | SCALE: NTS |
|-------------------------------------------------------------------------------------------------------------------------------------------------------------------------------------------------------------------------------------------------------|-------------------------------------------------|-----------|------------|
|