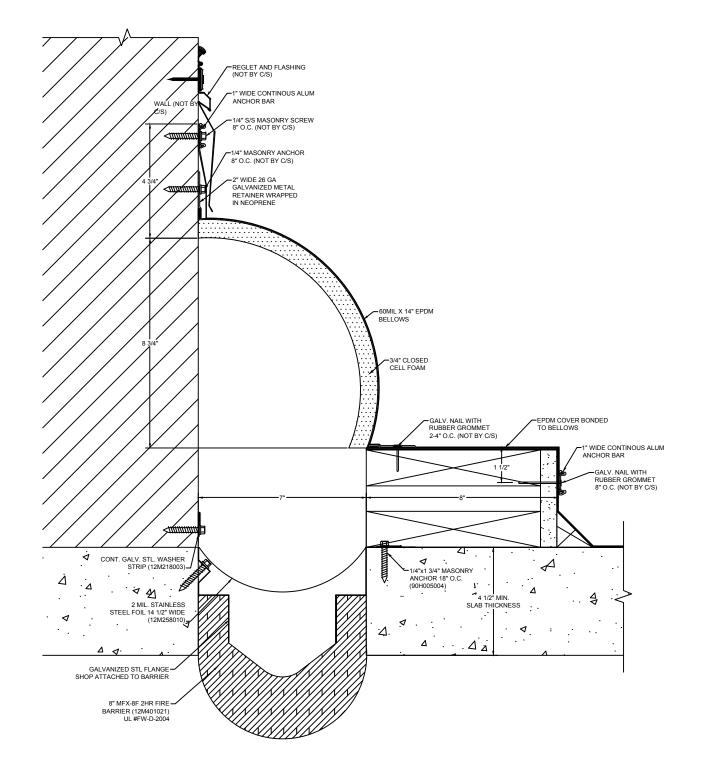

## Model: BRJW-700 WC W/ FB

| Construction Specialties                                                                                    | DISCLAIMER:<br>This document is the property of Construction Specialties, Inc. and<br>contains confidential proprietary information that is not to be | PROJECT:  | <b>SCALE</b> : 3" = 1'-0" |
|-------------------------------------------------------------------------------------------------------------|-------------------------------------------------------------------------------------------------------------------------------------------------------|-----------|---------------------------|
| www.c-sgroup.com<br>6696 Route 405 Highway, Muncy, PA 17756<br>Phone: (800) 233-8493 / Fax: (570) 546-8022  |                                                                                                                                                       | CUSTOMER: | DATE:                     |
| Phone: (800) 233-8493 / Fax: (570) 546-8022                                                                 | disclosed to third parties and is not to be used without approval in<br>writing from Construction Specialties, Inc.                                   | LOCATION: | JOB NO.:                  |
| 895 Lakefront Promenade, Mississauga, Ontario L5E 2C2 Canada<br>Phone: (888) 895-8955 / Fax: (905) 274-6241 |                                                                                                                                                       | DRAWN BY: | SHEET NO.:                |