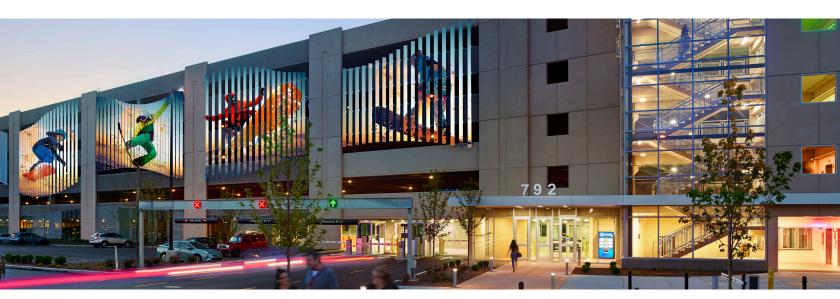

# Facades by Design™

Take your building's facade to the next level by adding visual interest to our architectural and performance systems. Facades by Design allows you the freedom to include graphics, photos, text, color, signage and more to your facade. Make your building stand out by applying to any of our Linear Sun Controls, Perform Louvers, perforated sheet, or anything you can imagine.

## **Market Applications**

- Parking Garages
- Stadiums & Entertainment Arenas
- Healthcare
- Education
- Retail
- Restaurant
- Hospitality

View 3D Model

FACADE SOLUTIONS
PS.FBD.0324