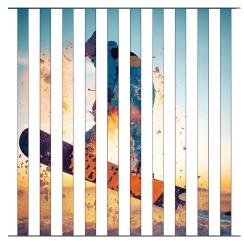

# Facades by Design™

Take your building's facade to the next level by adding visual interest to our architectural and performance systems. Facades by Design allows you the freedom to include graphics, photos, text, color, signage and more to your facade. Make your building stand out by applying to any of our Linear Sun Controls, Perform Louvers, perforated sheet, or anything you can imagine.

### **Product Applications**

- Linear Sun Controls
- Perforated Sheet
- Perform Louvers
- Select Vert-A-Cade Models
- Custom