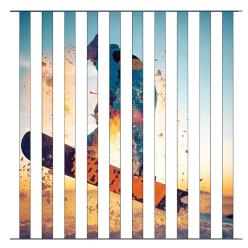

# Facades by Design™

Take your building's facade to the next level by adding visual interest to our architectural and performance systems. Facades by Design allows you the freedom to include graphics, photos, text, color, signage and more to your facade. Make your building stand out by applying to any of our Linear Sun Controls, Perform Louvers, perforated sheet, or anything you can imagine.

### **Product Applications**

- Linear Sun Controls
- Perforated Sheet
- Perform Louvers
- Select Vert-A-Cade Models
- Custom