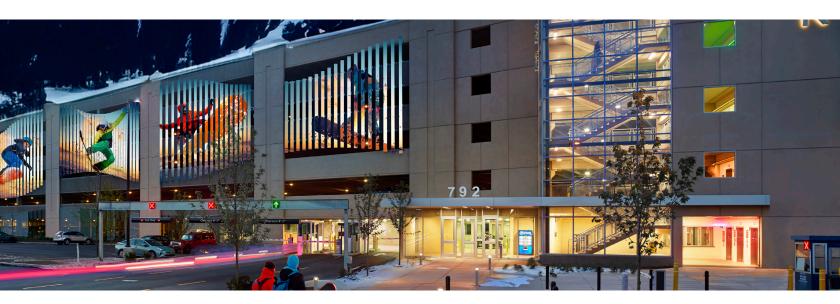

# Facades by Design™

Take your building's facade to the next level by adding visual interest to our architectural and performance systems. Facades by Design allows you the freedom to include graphics, photos, text, color, signage and more to your facade. Make your building stand out by applying to any of our Linear Sun Controls, Perform Louvers, perforated sheet, or anything you can imagine.

## **Market Applications**

- Parking Garages
- Stadiums & Entertainment Arenas
- Healthcare
- Education
- Retail
- Restaurant
- Hospitality

View 3D Model

FACADE SOLUTIONS
PS.FBD.0924