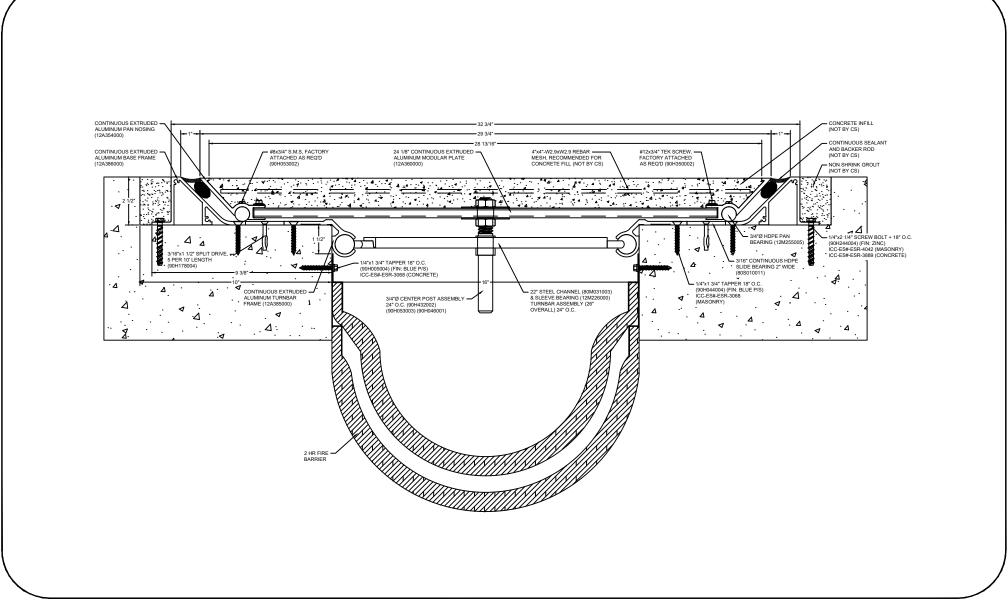

## Model: SSR-1600 W/FB

| Construction Specialties®                                                                                   | © Copyright 2018 Construction Specialties, Inc. | PROJECT:  |
|-------------------------------------------------------------------------------------------------------------|-------------------------------------------------|-----------|
| www.c-sgroup.com                                                                                            |                                                 | CUSTOMER: |
| Phone: (800) 233-8493 / Fax: (570) 546-8022                                                                 |                                                 | LOCATION: |
| 895 Lakefront Promenade, Mississauga, Ontario L5E 2C2 Canada<br>Phone: (888