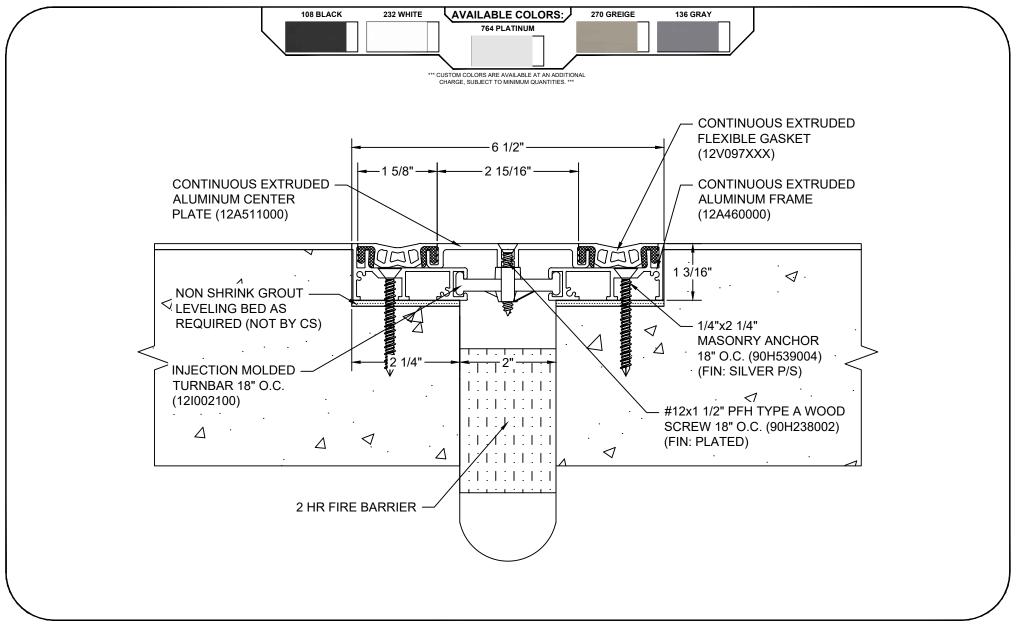

## Model: DGTP-200 W/ FB

| Construction Specialties  www.c-sgroup.com  6696 Route 405 Highway, Muncy, PA 17756 Phone: (800) 233-8493 / Fax: (570) 546-8022 | © Copyright 2018 Construction Specialties, Inc. | PROJECT:  | SCALE: NTS |
|---------------------------------------------------------------------------------------------------------------------------------|-------------------------------------------------|-----------|------------|
|                                                                                                                                 |                                                 |           | DATE:      |
|                                                                                                                                 |                                                 | LOCATION: | JOB NO.:   |
| 895 Lakefront Promenade, Mississauga, Ontario L5E 2C2 Canada<br>Phone: (888) 895-8955 / Fax: (905) 274-6241                     |                                                 | DRAWN BY: | SHEET NO.: |
| 895 Lakefront Promenade, Mississauga, Ontario L5E 2C2 Canada                                                                    |                                                 |           |            |