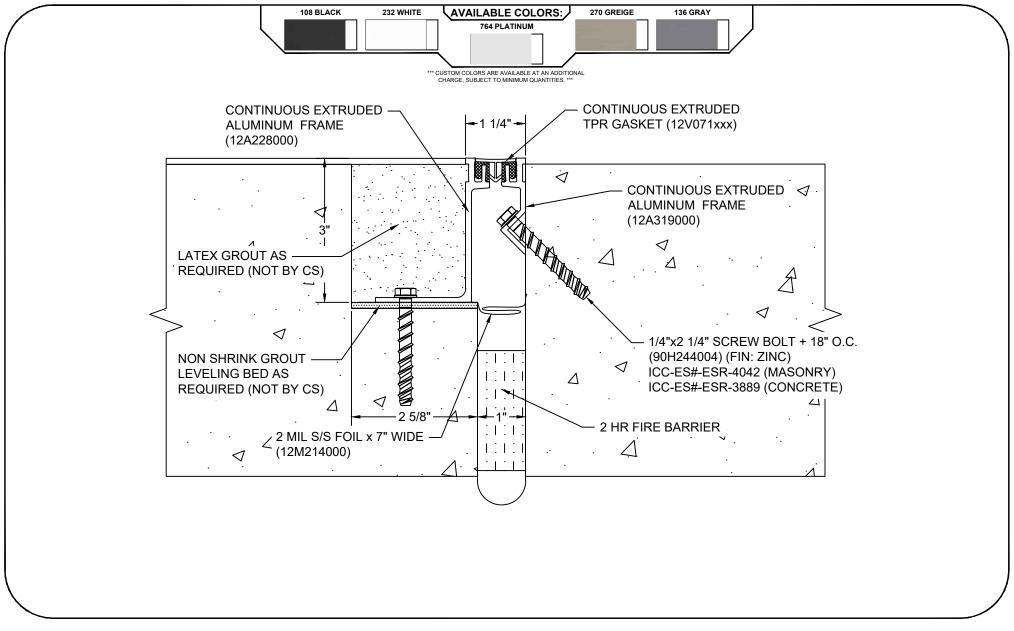

## Model: GFT-100X3M W/ FB

| Construction Specialties®                                                                                                                             | © Copyright 2018 Construction Specialties, Inc. | PROJECT:  | SCALE: NTS |
|-------------------------------------------------------------------------------------------------------------------------------------------------------|-------------------------------------------------|-----------|------------|
| www.c-sgroup.com                                                                                                                                      |                                                 |           | DATE:      |
| Phone: (800) 233-8493 / Fax: (570) 546-8022  895 Lakefront Promenade, Mississauga, Ontario L5E 2C2 Canada Phone: (888) 895-8955 / Fax: (905) 274-6241 |                                                 |           | JOB NO.:   |
|                                                                                                                                                       |                                                 | DRAWN BY: | SHEET NO.: |