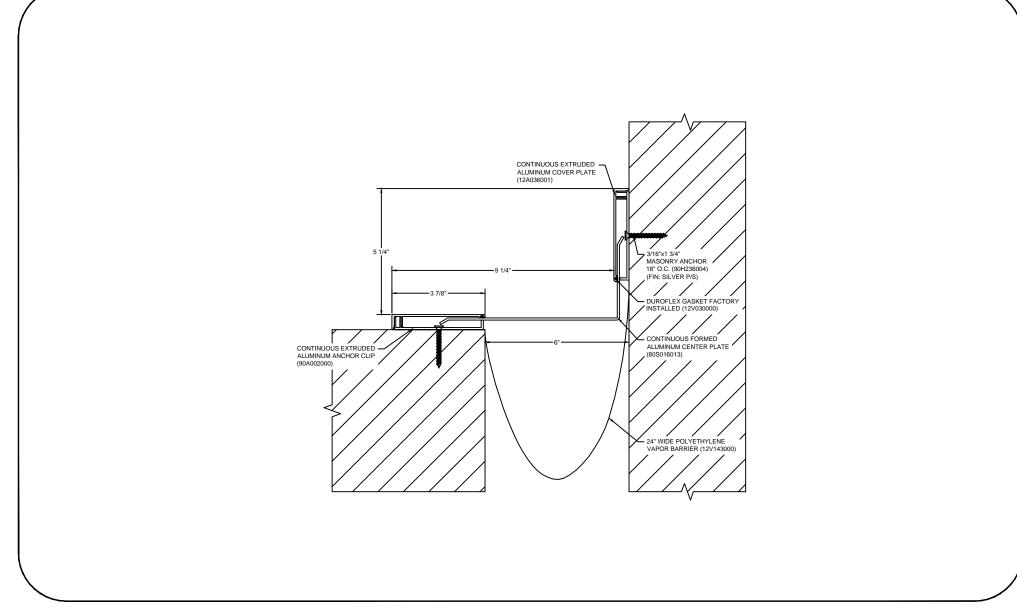

## Model: AFWC-600X



## $\underset{\underline{\text{www.c-sgroup.com}}}{\text{Construction Specialties}}$

6696 Route 405 Highway, Muncy, PA 17756 Phone: (800) 233-8493 / Fax: (570) 546-8022

Phone: (888) 895-8955 / Fax: (905) 274-6241



contains confidential proprietary information that is not to be disclosed to third parties and is not to be used without approval in

This document is the property of Construction Specialties, Inc. and writing from Construction Specialties, Inc.

**DISCLAIMER:** 

| PROJECT:  | <b>SCALE</b> : 3" = 1'-0" |
|-----------|---------------------------|
| CUSTOMER: | DATE:                     |
| LOCATION: | JOB NO.:                  |
| DRAWN BY: | SHEET NO.:                |