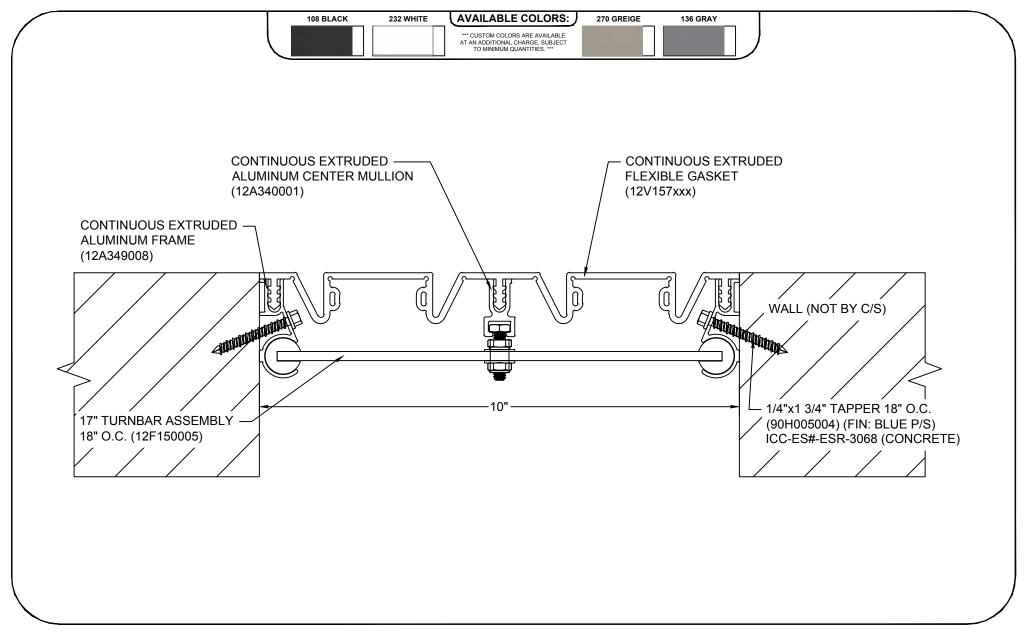

## Model: FWF-1000M



## Construction Specialties <a href="https://www.c-sgroup.com">www.c-sgroup.com</a>

6696 Route 405 Highway, Muncy, PA 17756 Phone: (800) 233-8493 / Fax: (570) 546-8022

Phone: (888) 895-8955 / Fax: (905) 274-6241



This document is the property of Construction Specialties, Inc. and contains confidential proprietary information that is not to be

disclosed to third parties and is not to be used without approval in

**DISCLAIMER:** 

| PROJECT:  | SCALE: 1:2 |
|-----------|------------|
| CUSTOMER: | DATE:      |
| LOCATION: | JOB NO.:   |
| DRAWN BY: | SHEET NO.: |

E:\Master Files\00-Test\FWF10M-CMU.dwg, 1/19/2016 8:50 AM, Matt Owens