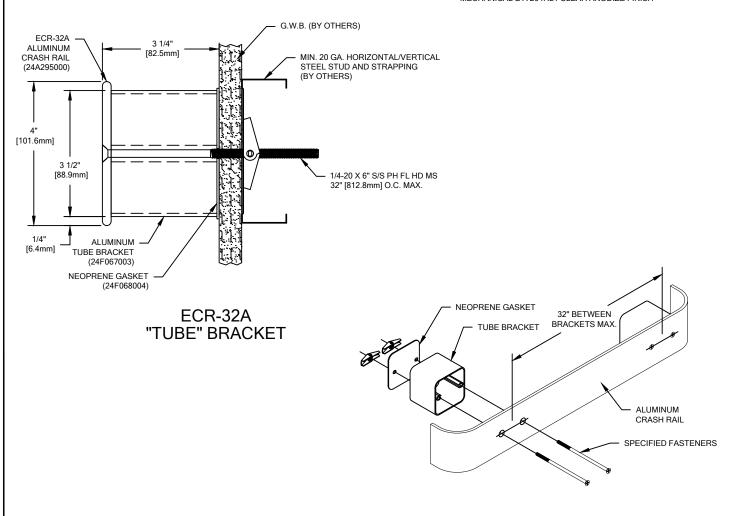

## NOTES:

- ALL RAIL TO BE SUPPLIED PREFABRICATED TO REQUIRED LENGTH.
  ALL CORNERS AND END CAPS TO BE FACTORY FORMED TO SUIT FIELD
  CONDITIONS.
- ALL UNITS TO BE PRE-DRILLED FOR ATTACH. HOLE SPACING TO BE DETERMINED BY UNIT LENGTH, SPACING NOT TO EXCEED 32" ON CENTER.
- ALL MOUNTING HARDWARE TO BE SUPPLIED FOR FIELD ASSEMBLY AND INSTALLATION.
- 4 MATERIAL

CS ECR-32A CRASH RAIL SHALL BE MANUFACTURED FROM A 4" WIDE X 1/4" THICK ALUMINUM EXTRUSION, #4 SATIN FINISH DESIGNED FOR ELASTIC DEFORMATION UNDER IMPACT WITHOUT DAMAGING THE WALL TO WHICH IT HAS BEEN MOUNTED.

5 FINISH

THE ECR-32A CRASH RAIL SHALL BE FURNISHED WITH A 120 GRIT MECHANICAL & A 204RL1 CLEAR ANODIZE FINISH

| WALL CONDITION         | SPECIFIED FASTENER                                                         | DRILL DIAMETERS |          | CS PART                |  |
|------------------------|----------------------------------------------------------------------------|-----------------|----------|------------------------|--|
|                        |                                                                            | WALL            | RETAINER | NUMBER                 |  |
| STEEL STUD/GYPSUM WALL | 1/4-20 X 6" S/S PHILLIPS FLAT HEAD MS<br>1/4-20 TOGGLE                     | 3/4"            | N/A      | 90H307002<br>90H019004 |  |
| CONCRETE/CONC. BLOCK   | 1/4-20 X 5" S/S PHILLIPS FLAT HEAD MS<br>1/4-20 X 1 1/4" 4-WAY LEAD SHIELD | 1/2"            | N/A      | 90H308002<br>90H020004 |  |
| WOOD STUD/GYPSUM WALL  | #14 X 6" PHILLIPS FLAT HEAD WOOD SCREW                                     | 3/16"           | N/A      | 90H524002              |  |