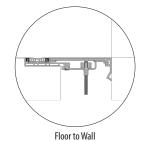

### **Model Details**

#### Warranty

• Standard Five-Year Warranty

|  | MODEL  | FLOOR TO FLOOR | FLOOR TO WALL | STAINLESS STEEL<br>CENTER PLATE | BRONZE<br>CENTER PLATE |
|--|--------|----------------|---------------|---------------------------------|------------------------|
|  | SGR    | •              |               |                                 |                        |
|  | SGR-S  | •              |               | •                               |                        |
|  | SGR-B  | •              |               |                                 | •                      |
|  | SGRW   |                | •             |                                 |                        |
|  | SGRW-S |                | •             | •                               |                        |
|  | SGRW-B |                | •             |                                 | •                      |