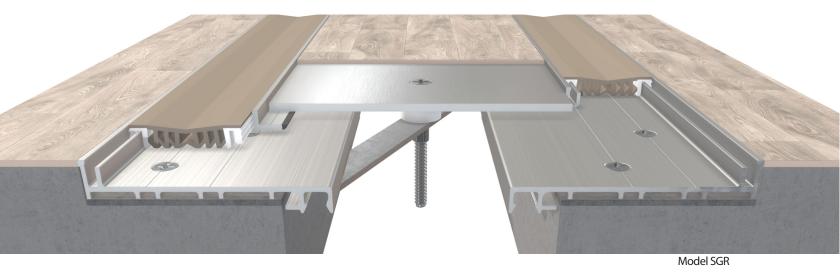

# **SGR Series**

This flush, dual gasket floor cover is designed for interior applications where larger movement is required and where hygiene is important. The recessed center plate accommodates lightweight wheeled equipment and accepts carpet or vinyl flooring for a minimal sightline.

### **Advantages**

- Designed for larger movement
- Variety of center plate and infill options
- Self-centering center plate
- Hygienic
- Low maintenance
- Optional stainless or bronze center plate

View 3D Model

#### **Product Details**

- Joint sizes range from 5" to 16" (127mm to 406.4mm)
- 10' (304.8cm) stock lengths
- 1/8" recessed center plate accepts various flooring
- Standard loading up to 500 lbs
- Meets ASTM E1399