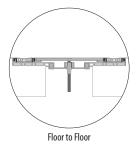

### **Model Details**

#### Warranty

• Standard Five-Year Warranty

|  | MODEL  | FLOOR TO FLOOR | FLOOR TO WALL | STAINLESS STEEL<br>CENTER PLATE | BRONZE<br>CENTER PLATE |
|--|--------|----------------|---------------|---------------------------------|------------------------|
|  | SGR    | •              |               |                                 |                        |
|  | SGR-S  | •              |               | •                               |                        |
|  | SGR-B  | •              |               |                                 | •                      |
|  | SGRW   |                | •             |                                 |                        |
|  | SGRW-S |                | •             | •                               |                        |
|  | SGRW-B |                | •             |                                 | •                      |