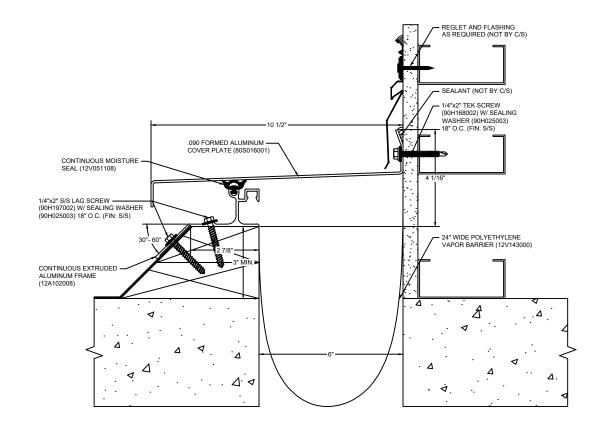

## Model: SRJW-600

| Construction Specialties                                                                                    | © Copyright 2016 Construction Specialties, Inc. | PROJECT:  | SCALE: NTS |
|-------------------------------------------------------------------------------------------------------------|-------------------------------------------------|-----------|------------|
| 6696 Route 405 Highway, Muncy, PA 17756                                                                     |                                                 |           | DATE:      |
| Phone: (800) 233-8493 / Fax: (570) 546-8022                                                                 | © copyright 2016 construction speciatiles, inc. | LOCATION: | JOB NO.:   |
| 895 Lakefront Promenade, Mississauga, Ontario L5E 2C2 Canada<br>Phone: (888) 895-8955 / Fax: (905) 274-6241 |                                                 | DRAWN BY: | SHEET NO.: |