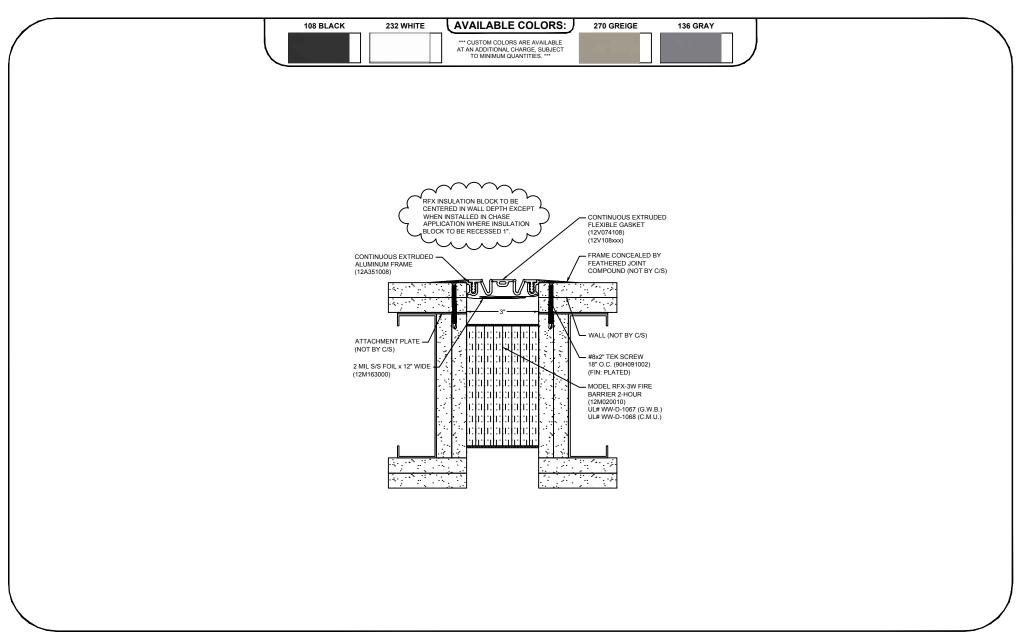

## Model: FWF-300 W/ FB



## **Construction Specialties**

www.c-sgroup.com

6696 Route 405 Highway, Muncy, PA 17756 Phone: (800) 233-8493 / Fax: (570) 546-8022

Phone: (888) 895-8955 / Fax: (905) 274-6241



## **DISCLAIMER:**

This document is the property of Construction Specialties, Inc. and contains confidential proprietary information that is not to be disclosed to third parties and is not to be used without approval in writing from Construction Specialties, Inc.

| PROJECT:  | <b>SCALE</b> : 3" = 1'-0" |
|-----------|---------------------------|
| CUSTOMER: | DATE:                     |
| LOCATION: | JOB NO.:                  |
| DRAWN BY: | SHEET NO.:                |

E:\Master Files\00-Test\FWF3-FB2.dwg, 1/19/2016 8:50 AM, Matt Owens