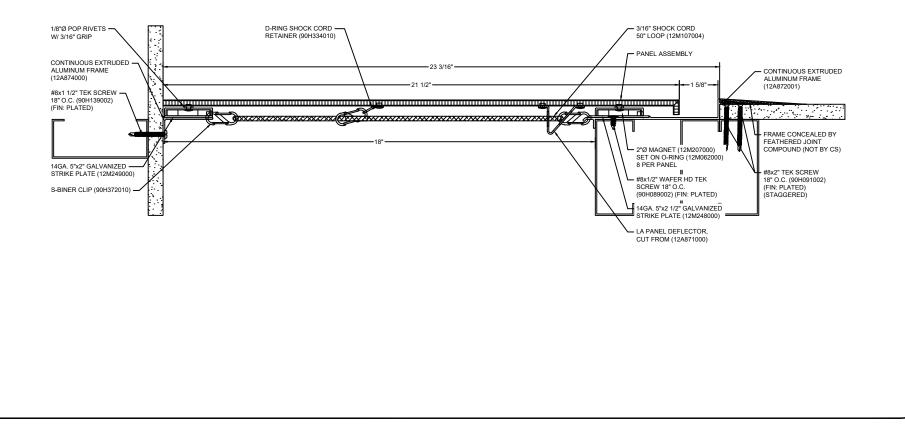

## Model: LAFC2G-1800

| Construction Specialties<br><u>www.c-sgroup.com</u><br>6696 Route 405 Highway, Muncy, PA 17756<br>Phone: (800) 233-8493 / Fax: (570) 546-8022<br>895 Lakefront Promenade, Mississauga, Ontario L5E 2C2 Canada<br>Phone: (888) 895-8955 / Fax: (905) 274-6241 | © Copyright 2018 Construction Specialties, Inc. | PROJECT:  | SCALE: NTS |
|--------------------------------------------------------------------------------------------------------------------------------------------------------------------------------------------------------------------------------------------------------------|-------------------------------------------------|-----------|------------|
|                                                                                                                                                                                                                                                              |                                                 |           | DATE:      |
|                                                                                                                                                                                                                                                              |                                                 | LOCATION: | JOB NO.:   |
|                                                                                                                                                                                                                                                              |                                                 | DRAWN BY: | SHEET NO.: |