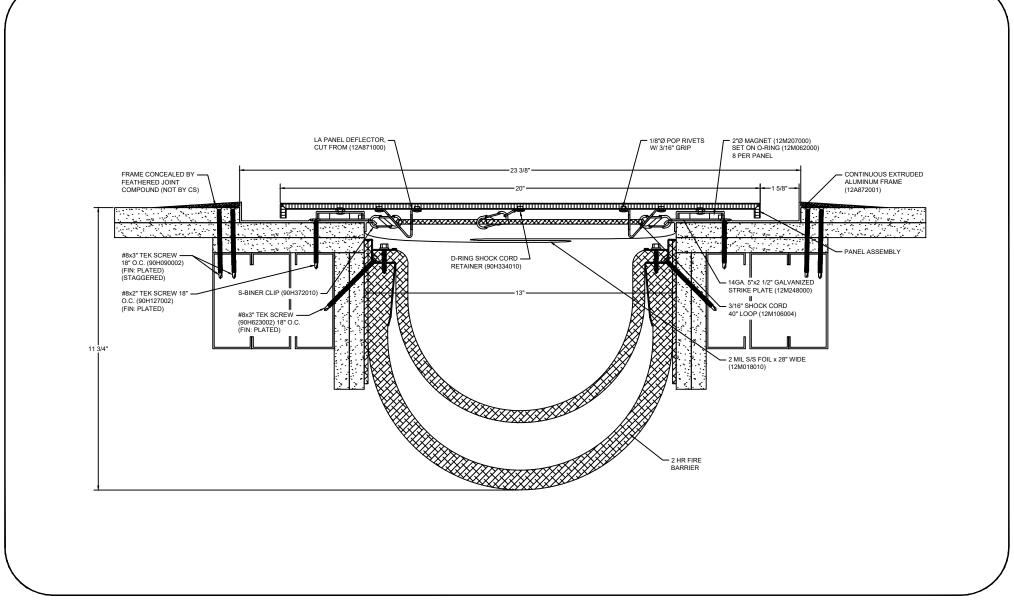

## Model: LAF2G-1300 W/FB

| cs     | Construction Specialties  www.c-sgroup.com                                                            |
|--------|-------------------------------------------------------------------------------------------------------|
|        | 6696 Route 405 Highway, Muncy, PA 17756<br>Phone: (800) 233-8493 / Fax: (570) 546-8022                |
| 895 La | kefront Promenade, Mississauga, Ontario L5E 2C2 Canada<br>Phone: (888) 895-8955 / Fax: (905) 274-6241 |