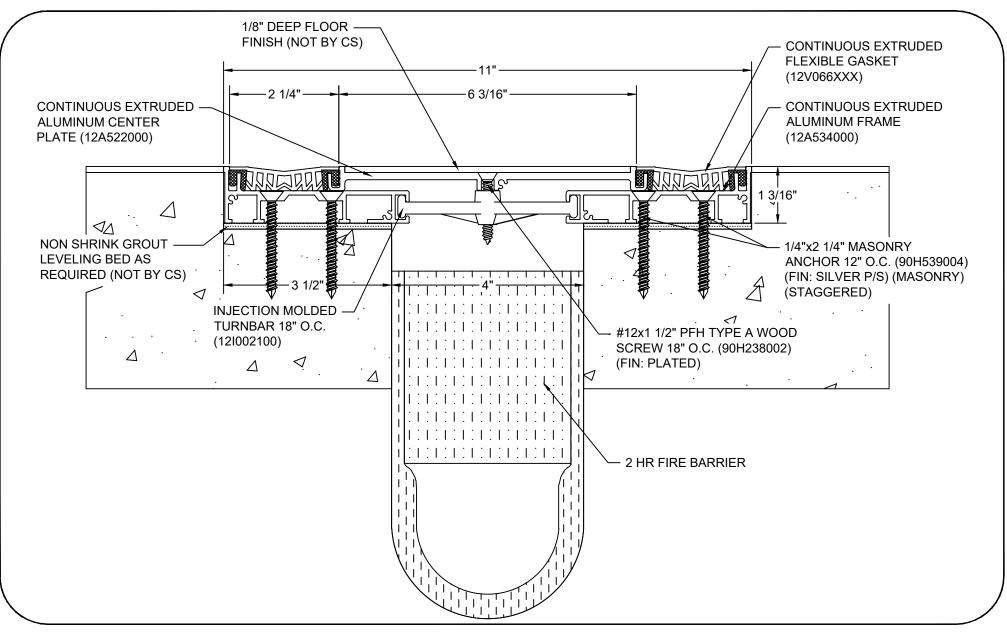

## Model: DGTR-400 W/ FB

| Construction Specialties<br><u>www.c-sgroup.com</u><br>6696 Route 405 Highway, Muncy, PA 17756<br>Phone: (800) 233-8493 / Fax: (570) 546-8022<br>895 Lakefront Promenade, Mississauga, Ontario L5E 2C2 Canada<br>Phone: (888) 895-8955 / Fax: (905) 274-6241 | © Copyright 2018 Construction Specialties, Inc. | PROJECT:  | SCALE: NTS |
|--------------------------------------------------------------------------------------------------------------------------------------------------------------------------------------------------------------------------------------------------------------|-------------------------------------------------|-----------|------------|
|                                                                                                                                                                                                                                                              |                                                 |           | DATE:      |
|                                                                                                                                                                                                                                                              |                                                 | LOCATION: | JOB NO.:   |
|                                                                                                                                                                                                                                                              |                                                 | DRAWN BY: | SHEET NO.: |