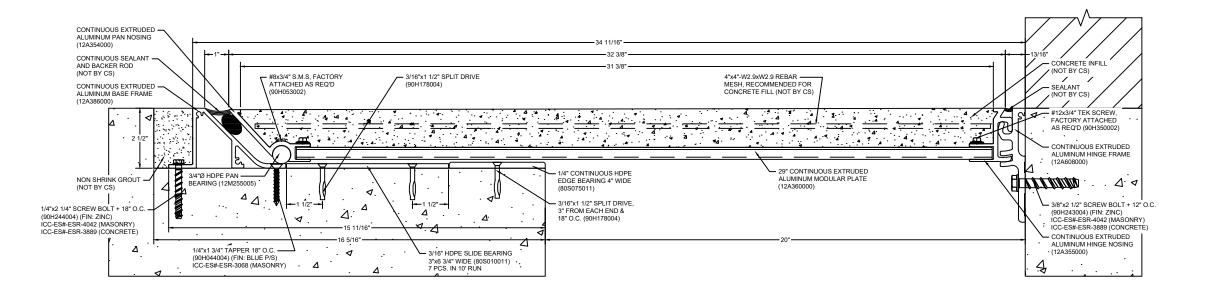

## Model: SSRW-2000

| Construction Specialties <sup>®</sup>                                                                       | © Copyright 2018 Construction Specialties, Inc. | PROJECT:  |
|-------------------------------------------------------------------------------------------------------------|-------------------------------------------------|-----------|
| 6696 Route 405 Highway, Muncy, PA 17756                                                                     |                                                 | CUSTOMER: |
| Phone: (800) 233-8493 / Fax: (570) 546-8022                                                                 |                                                 | LOCATION: |
| 895 Lakefront Promenade, Mississauga, Ontario L5E 2C2 Canada<br>Phone: (888) 89