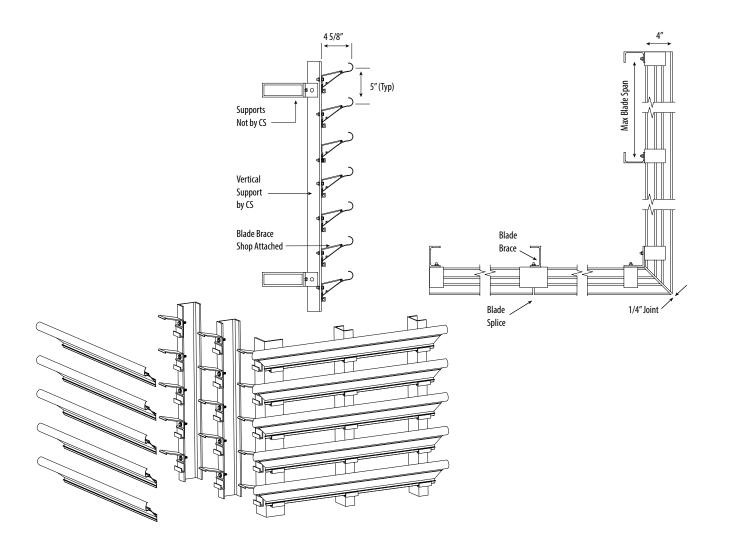

## **Product Data - Standard Construction\***

| BAR MATERIAL           | Extruded Aluminum (Alloy 6063-T6)   |
|------------------------|-------------------------------------|
| <b>BLADE THICKNESS</b> | 0.068"                              |
| BLADE SPACING          | 5" on Center                        |
| BLADE DEPTH            | 4 <sup>3</sup> / <sub>8</sub> "     |
| <b>BLADE LENGTH</b>    | Up to 20'                           |
| <b>BLADE FREE AREA</b> | 67% Based on Standard Blade Spacing |
| FASTENERS              | Stainless Steel                     |
| CONSTRUCTION           | Mechanically Fastened               |
| SECURED TO SUPPORTS    | Extruded Aluminum Clip Angles       |
| SUPPORT MATERIAL       | Steel (by others)                   |