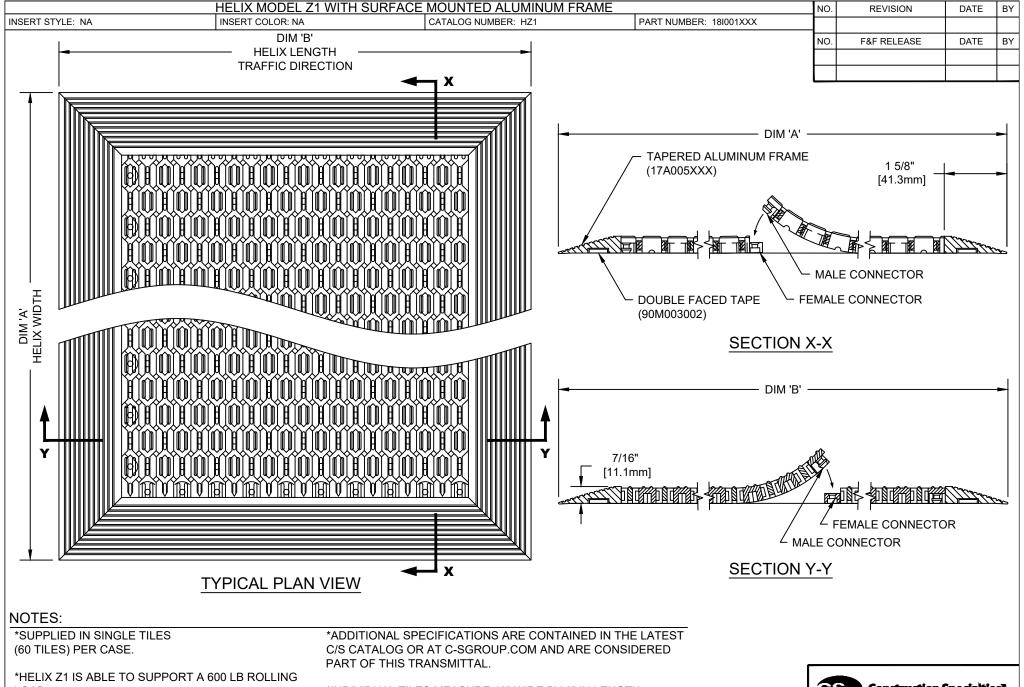

LOAD.

\*INDIVIDUAL TILES MEASURE 12" WIDE BY 9" IN LENGTH.

| CS | Construction Specialties                               |
|----|--------------------------------------------------------|
|    | 6696 Route 405 Highway, Muncy PA 17756                 |
|    | (800) 233-8493 • Fax (570) 546-4692 • www.c-sgroup.com |