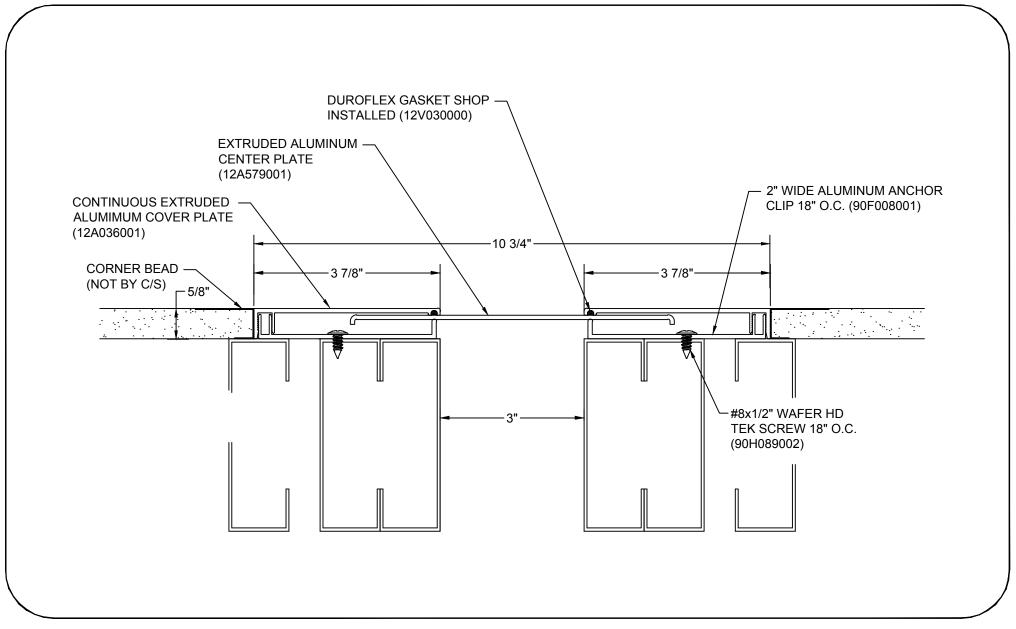

## Model: AFW-300



## Construction Specialties <a href="https://www.c-sgroup.com">www.c-sgroup.com</a>

6696 Route 405 Highway, Muncy, PA 17756 Phone: (800) 233-8493 / Fax: (570) 546-8022



This document is the property of Construction Specialties, Inc. and contains confidential proprietary information that is not to be disclosed to third parties and is not to be used without approval in

**DISCLAIMER:** 

## PROJECT: SCALE: 1:2 DATE: **CUSTOMER:** JOB NO.: LOCATION: **DRAWN BY:** SHEET NO .:

895 Lakefront Promenade, Mississauga, Ontario L5E 2C2 Canada Phone: (888) 895-8955 / Fax: (905) 274-6241