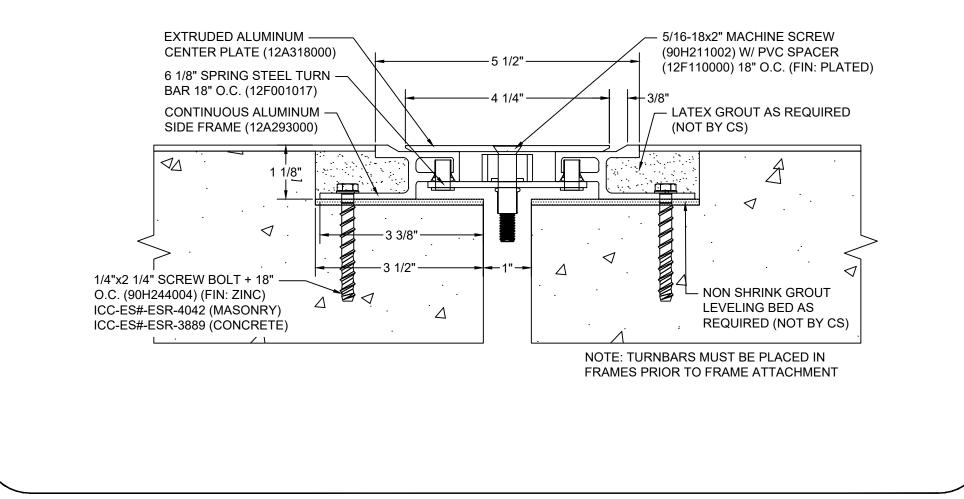

## Model: SJPF-100

| Construction Specialties                                                                                    | © Copyright 2016 Construction Specialties, Inc. | PROJECT:  | SCALE: NTS |
|-------------------------------------------------------------------------------------------------------------|-------------------------------------------------|-----------|------------|
| 6696 Route 405 Highway, Muncy, PA 17756                                                                     |                                                 |           | DATE:      |
| Phone: (800) 233-8493 / Fax: (570) 546-8022                                                                 |                                                 | LOCATION: | JOB NO.:   |
| 895 Lakefront Promenade, Mis