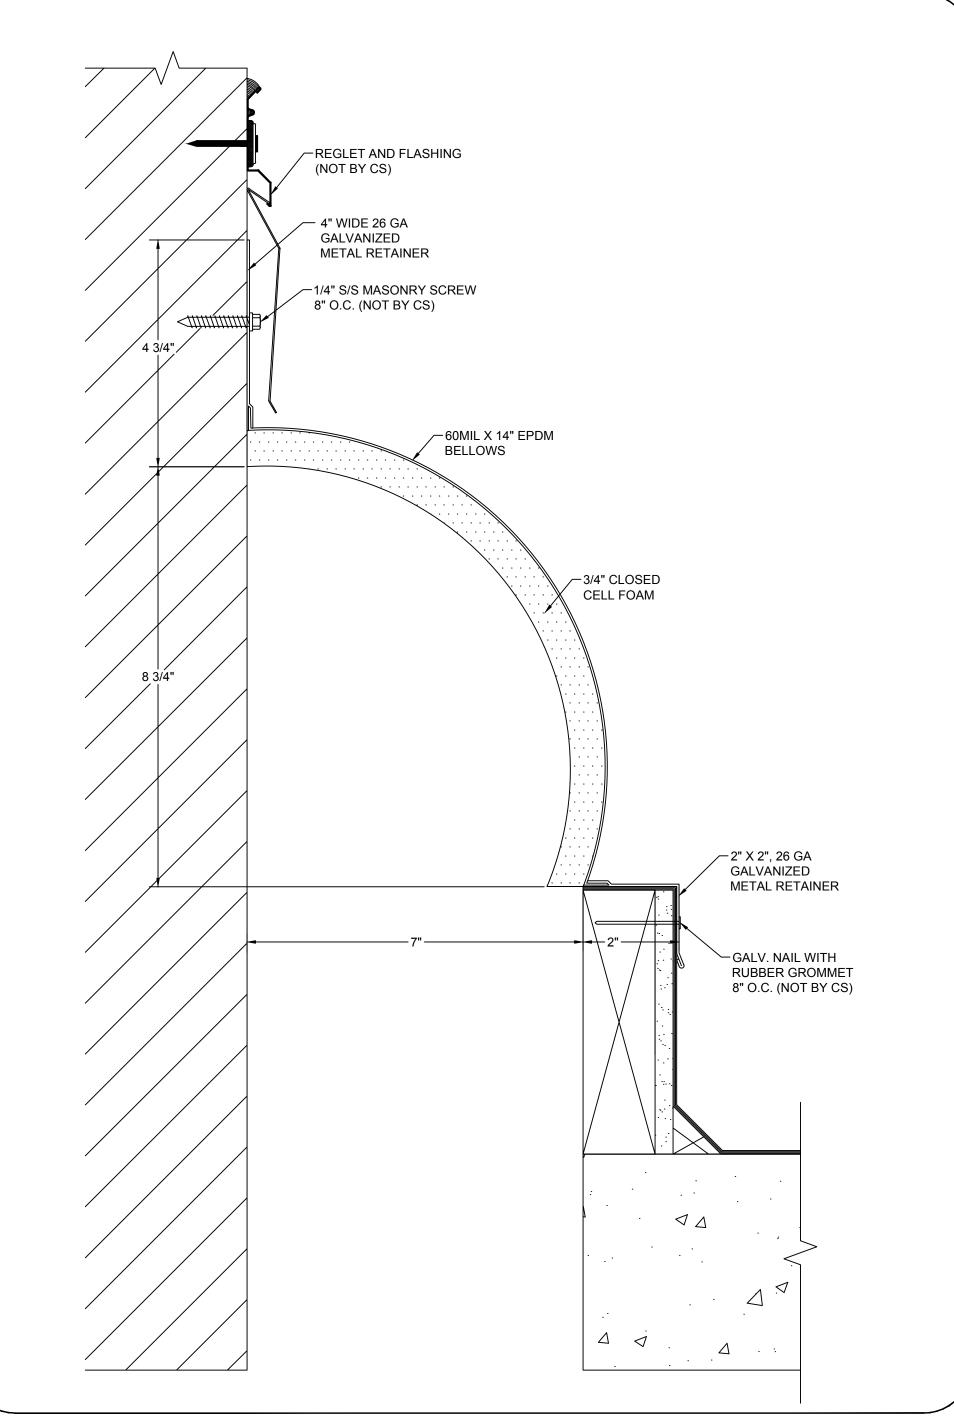

## Model: BRJW-700 CF

| Construction Specialties                                                                                    |                                                  | PROJECT:  | SCALE: NTS |
|-------------------------------------------------------------------------------------------------------------|--------------------------------------------------|-----------|------------|
| 6696 Route 405 Highway, Muncy, PA 17756                                                                     | © Copyright 2016 Construction Specialties, Inc.  |           | DATE:      |
| Phone: (800) 233-8493 / Fax: (570) 546-8022                                                                 | © copyright 2016 construction specialities, inc. | LOCATION: | JOB NO.:   |
| 895 Lakefront Promenade, Mississauga, Ontario L5E 2C2 Canada<br>Phone: (888) 895-8955 / Fax: (905) 274-6241 |                                                  | DRAWN BY: | SHEET NO.: |