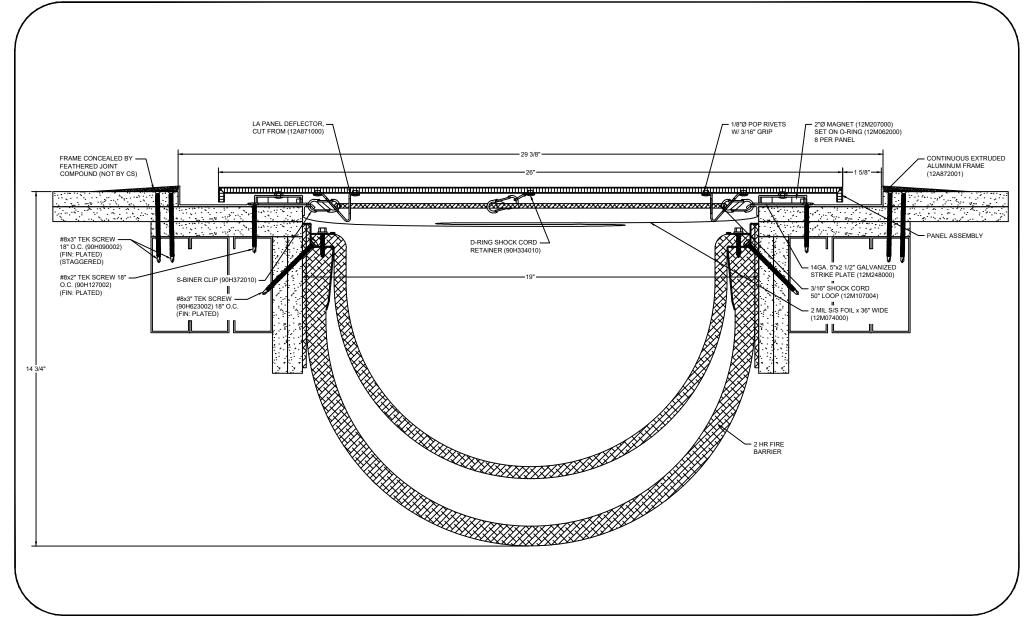

## Model: LAF2G-1900 W/ FB

| Construction Specialties<br>www.c-sgroup.com<br>6696 Route 405 Highway, Muncy, PA 17756<br>Phone: (800) 233-8493 / Fax: (570) 546-8022 | © Copyright 2018 Construction Specialties, Inc. | PROJECT:  | SCALE: NTS |
|----------------------------------------------------------------------------------------------------------------------------------------|-------------------------------------------------|-----------|------------|
|                                                                                                                                        |                                                 |           | DATE:      |
|                                                                                                                                        |                                                 | LOCATION: | JOB NO.:   |
| 895 Lakefront Promenade, Mississauga, Ontario L5E 2C2 Canada<br>Phone: (888) 895-8955 / Fax: (905) 274-6241                            |                                                 | DRAWN BY: | SHEET NO.: |