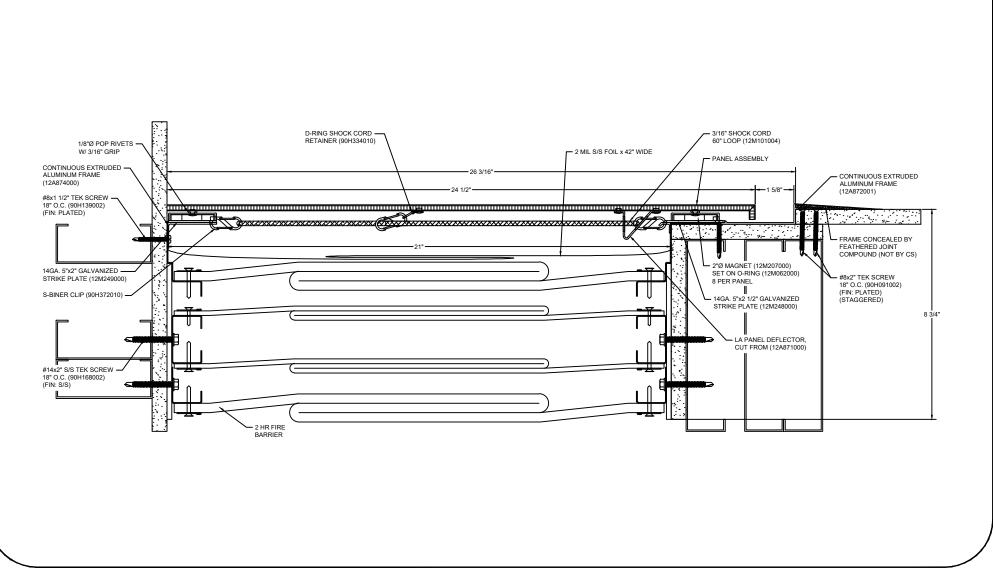

## Model: LAFC2G-2100 W/ FB

| Construction Specialties<br><u>www.c-sgroup.com</u><br>6696 Route 405 Highway, Muncy, PA 17756<br>Phone: (800) 233-8493 / Fax: (570) 546-8022<br>895 Lakefront Promenade, Mississauga, Ontario L5E 2C2 Canada<br>Phone: (888) 895-8955 / Fax: (905) 274-6241 | © Copyright 2018 Construction Specialties, Inc. | PROJECT:  | SCALE: NTS |
|--------------------------------------------------------------------------------------------------------------------------------------------------------------------------------------------------------------------------------------------------------------|-------------------------------------------------|-----------|------------|
|                                                                                                                                                                                                                                                              |                                                 |           | DATE:      |
|                                                                                                                                                                                                                                                              |                                                 | LOCATION: | JOB NO.:   |
|                                                                                                                                                                                                                                                              |                                                 | DRAWN BY: | SHEET NO.: |