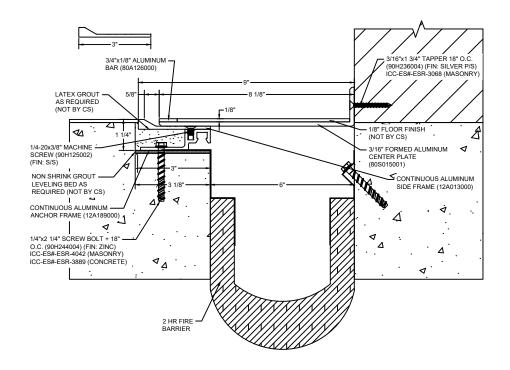

## Model: SJPFRW-600 W/ FB

| Construction Specialties                                                                                    | © Copyright 2016 Construction Specialties, Inc. | PROJECT:  | SCALE: NTS |
|-------------------------------------------------------------------------------------------------------------|-------------------------------------------------|-----------|------------|
| www.c-sgroup.com                                                                                            |                                                 |           | DATE:      |
| Phone: (800) 233-8493 / Fax: (570) 546-8022                                                                 |                                                 | LOCATION: | JOB NO.:   |
| 895 Lakefront Promenade, Mississauga, Ontario L5E 2C2 Canada<br>Phone: (888) 895-8955 / Fax: (905) 274-6241 |                                                 | DRAWN BY: | SHEET NO.: |