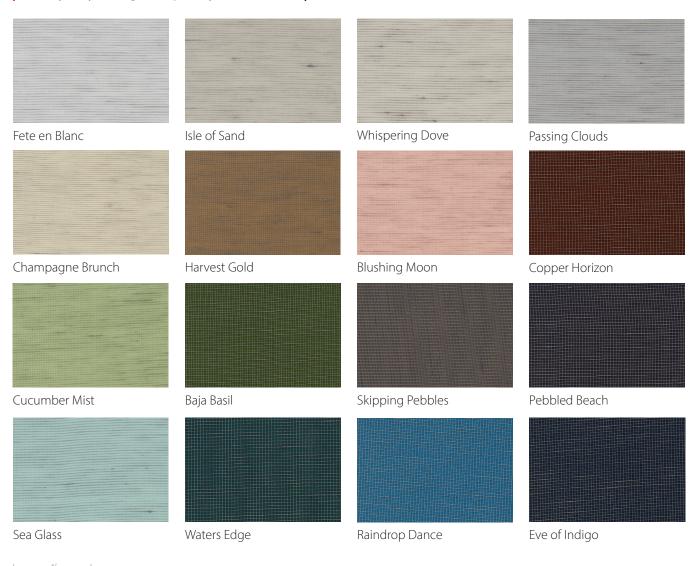

Thatched pattern, inspired by grasslands, fuses the depth of woven fibers with industry-proven Acrovyn® durability, cleanability, and impact protection in a uniquely engineered composite that traditional wall coverings and fabrics can't match. The slubs within the pattern run horizontally with natural variation.

Supplied in 4' x 8' sheets in .040" thickness or can be specified for our wall panel products. Tapestry™ is designed to coordinate with Acrovyn® solid colors, woodgrains, Acrovyn by Design patterns, and aluminum trims. For more information or to view additional patterns, visit www.acrovyn.com/tapestry.