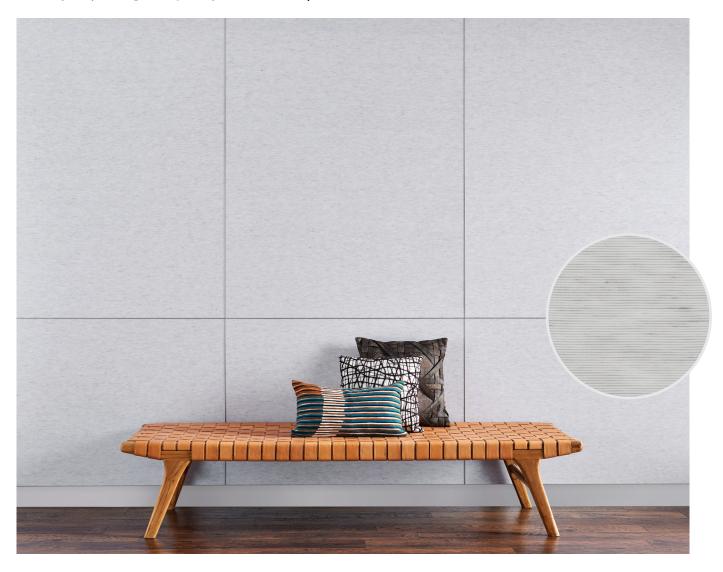

## Acrovyn by Design® Tapestry™ Collection | Thatched

The Acrovyn by Design® Tapestry™ Collection brings authenticity to design by utilizing textiles with artisan charm that embody tranquility, harmony, and balance. This collection evokes a sense of connection to nature and the experiences within.

Thatched pattern, inspired by grasslands, fuses the depth of woven fibers with industry-proven Acrovyn® durability, cleanability, and impact protection in a uniquely engineered composite that traditional wall coverings and fabrics can't match. The slubs within the pattern run horizontally with natural variation.

Supplied in 4' x 8' sheets in .040" thickness or can be specified for our wall panel products. Tapestry™ is designed to coordinate with Acrovyn® solid colors, woodgrains, Acrovyn by Design patterns, and aluminum trims. For more information or to view additional patterns, visit www.acrovyn.com/tapestry.