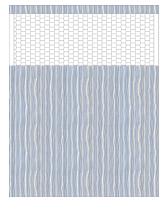

# CSelect<sup>™</sup> Fabric

CSelect™ Fabric Patterns from left: Sandstone in Crystal Waters, Bark, Seagrass, and Sunset in Bayshore Blue

Construction Specialties' (CS) CSelect™ Fabric collection offers a combined color palette of soft and rich hues that represent the natural and soothing reflections of the earth's surfaces. The unique use of colors and pattern variations were designed to radiate warm feelings of tranquility and harmony.

# CSelect<sup>™</sup> Fabric

\$\$ Bark

Rain Clouds

Sunshine

Bayshore Blue

Sandbar

**Tidewater** 

\$\$ Sandstone

Sandbar

Tidewater

Sunshine

Green Glass

Crystal Waters

Sea Mist

See last page for notes and key.