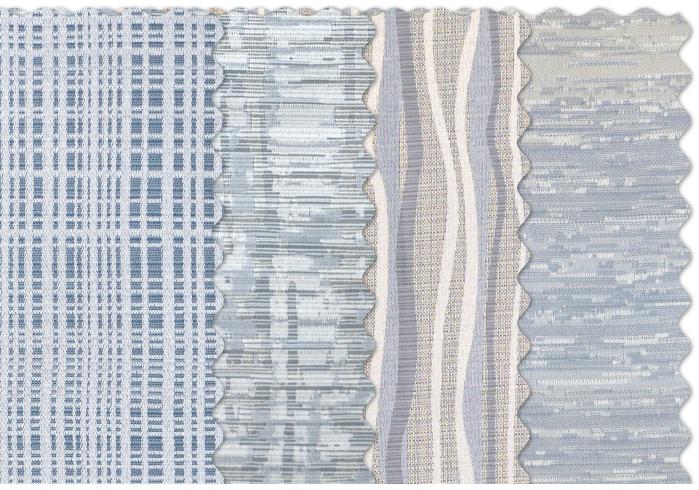

# CSelect<sup>™</sup> Fabric

CSelect™ Fabric Patterns from left: Sandstone in Crystal Waters, Bark, Seagrass, and Sunset in Bayshore Blue

Construction Specialties' (CS) CSelect™ Fabric collection offers a combined color palette of soft and rich hues that represent the natural and soothing reflections of the earth's surfaces. The unique use of colors and pattern variations were designed to radiate warm feelings of tranquility and harmony.

CSelect Fabric can be used for the HUSH Curtain®, On the Right Track®, Snap Lock, standard track systems, and shower curtains with a liner. With four pattern options and six colorways for a total of 24 unique combinations, providing privacy protection has never looked so peaceful.