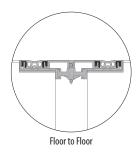

### **Model Details**

#### Warranty

• Standard Five-Year Warranty

| MODEL   | FLOOR TO FLOOR | FLOOR TO WALL | NEW TO EXISITING | HEAVY DUTY | ALUMINUM<br>CENTER PLATE |
|---------|----------------|---------------|------------------|------------|--------------------------|
| GTP     | •              |               |                  |            | •                        |
| GTPM    | •              |               | •                |            | •                        |
| GTPW    |                | •             |                  |            | •                        |
| GTP-HD  | •              |               |                  | •          | •                        |
| GTPW-HD |                | •             |                  | •          | •                        |