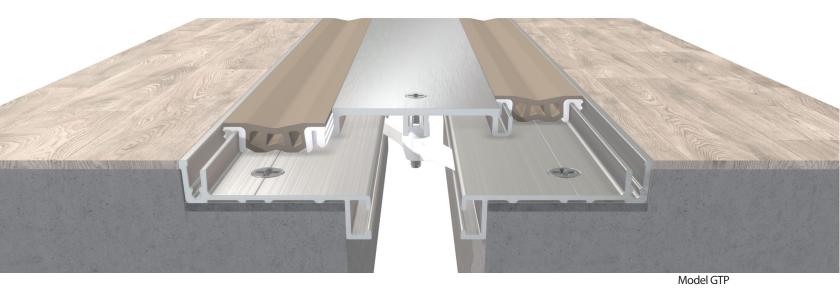

# **GTP Series**

This flush, dual gasket floor cover is designed for interior applications with larger movement requirements. Lightweight equipment can glide easily across the hygienic seal and heavy-duty options are available for rolling loads of up to 2,000 lbs.

#### **Product Details**

- Joint sizes range from 2" to 4" (50.8mm to 101.6mm)
- 10' (304.8cm) stock lengths
- Injection molded turnbar
- Standard loading up to 500 lbs
- Heavy duty loading up to 2,000 lbs (model specific)
- Meets ASTM E1399