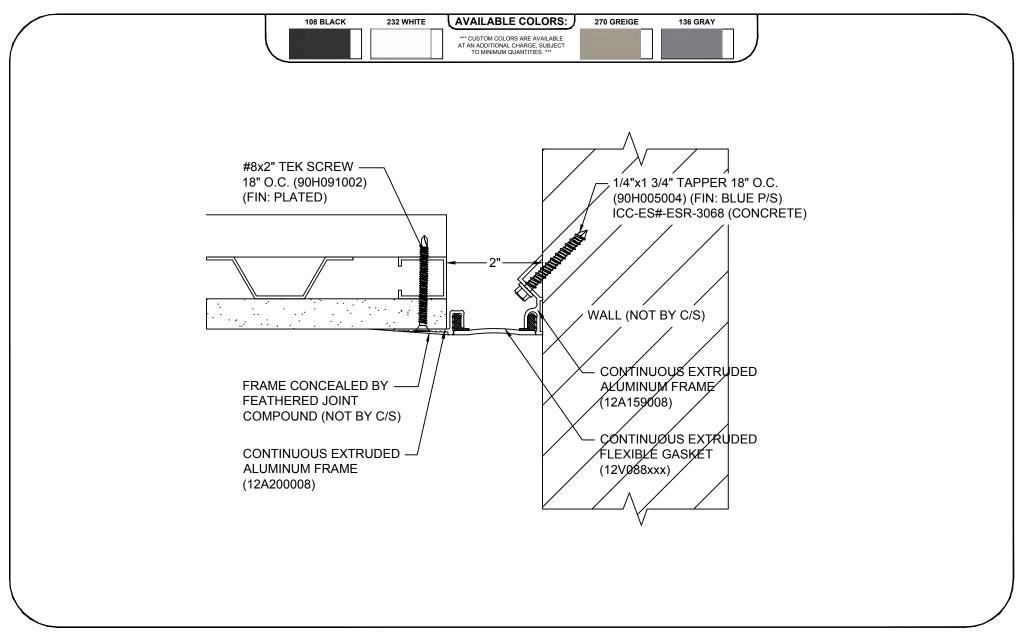

## Model: FWFC-200



## Construction Specialties www.c-sgroup.com

6696 Route 405 Highway, Muncy, PA 17756 Phone: (800) 233-8493 / Fax: (570) 546-8022



## **DISCLAIMER:**

This document is the property of Construction Specialties, Inc. and contains confidential proprietary information that is not to be disclosed to third parties and is not to be used without approval in

| PROJECT:  | <b>SCALE</b> : 1:2 |
|-----------|--------------------|
| CUSTOMER: | DATE:              |
| LOCATION: | JOB NO.:           |
| DRAWN BY: | SHEET NO.:         |

Phone: (888) 895-8955 / Fax: (905) 274-6241 E:\Master Files\00-Test\FWFC2-CMU.dwg, 1/19/2016 8:42 AM, Matt Owens