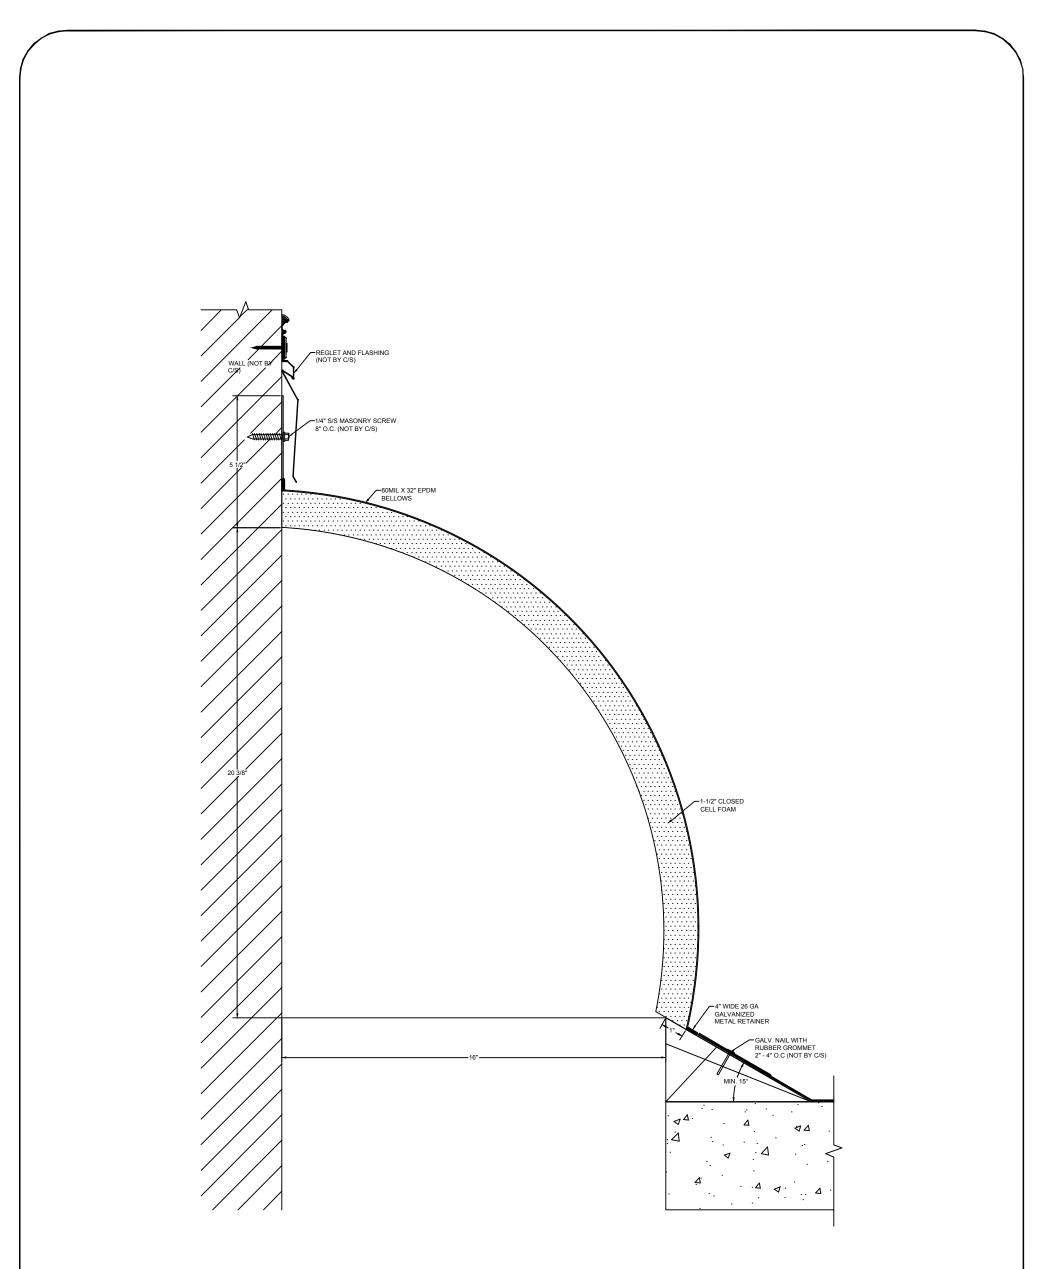

## Model: BRJW-1600 EJ

| Construction Specialties                                                                                    | DISCLAIMER:                                                                                                                            | PROJECT:  | <b>SCALE:</b> 3" = 1'-0" |
|-------------------------------------------------------------------------------------------------------------|----------------------------------------------------------------------------------------------------------------------------------------|-----------|--------------------------|
|                                                                                                             | This document is the property of Construction Specialties, Inc. and<br>contains confidential proprietary information that is not to be | CUSTOMER: | DATE:                    |
| 6696 Route 405 Highway, Muncy, PA 17756<br>Phone: (800) 233-8493 / Fax: (570) 546-8022                      | disclosed to third parties and is not to be used without approval in writing from Construction Specialties, Inc.                       | LOCATION: | JOB NO.:                 |
| 895 Lakefront Promenade, Mississauga, Ontario L5E 2C2 Canada<br>Phone: (888) 895-8955 / Fax: (905) 274-6241 |                                                                                                                                        | DRAWN BY: | SHEET NO.:               |