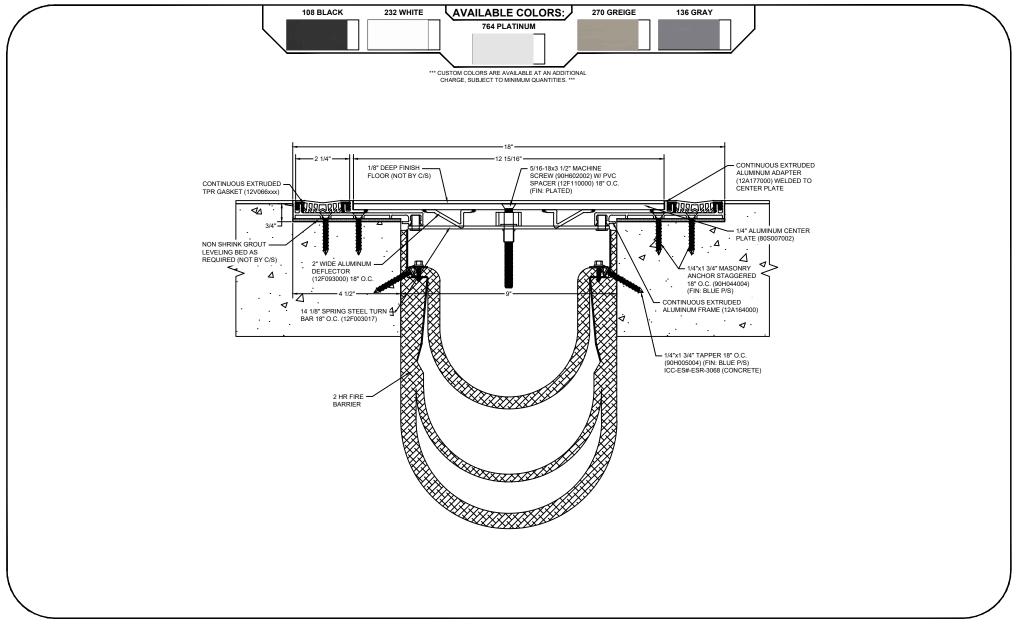

## Model: SGR-900 W/FB

| <b>Construction Specialties</b> ®                                                                           |                                                 | PROJECT:  | SCALE: NTS |
|-------------------------------------------------------------------------------------------------------------|-------------------------------------------------|-----------|------------|
| www.c-sgroup.com                                                                                            | © Copyright 2018 Construction Specialties, Inc. |           | DATE:      |
| Phone: (800) 233-8493 / Fax: (570) 546-8022                                                                 |                                                 | LOCATION: | JOB NO.:   |
| 895 Lakefront Promenade, Mississauga, Ontario L5E 2C2 Canada<br>Phone: (888) 895-8955 / Fax: (905) 274-6241 |                                                 | DRAWN BY: | SHEET NO.: |