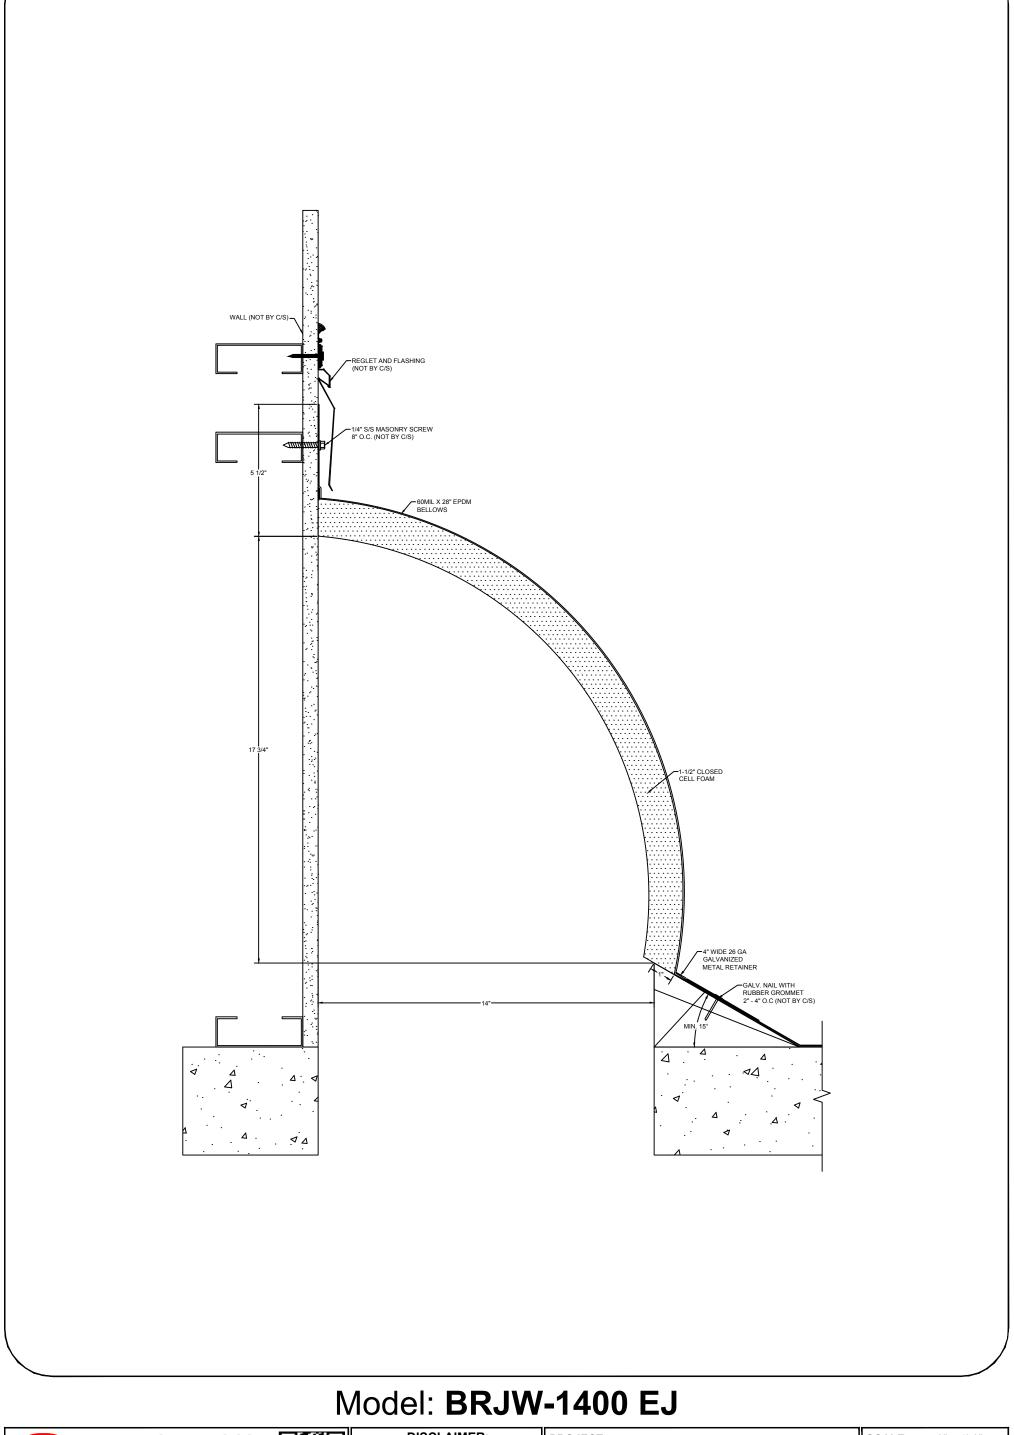

## Construction Specialties www.c-sgroup.com

6696 Route 405 Highway, Muncy, PA 17756 Phone: (800) 233-8493 / Fax: (570) 546-8022

| Ľ    |          |
|------|----------|
| 7    | ara, Lil |
| P.   | 120      |
| - 14 | - 6 1    |
| Ŀ    |          |
|      |          |

## DISCLAIMER:

This document is the property of Construction Specialties, Inc. and contains confidential proprietary information that is not to be disclosed to third parties and is not to be used without approval in writing from Construction Specialties, Inc.

| PROJECT:  | <b>SCALE</b> : 3" = 1'-0" |
|-----------|---------------------------|
| CUSTOMER: | DATE:                     |
| LOCATION: | JOB NO.:                  |
| DRAWN BY: | SHEET NO.:                |