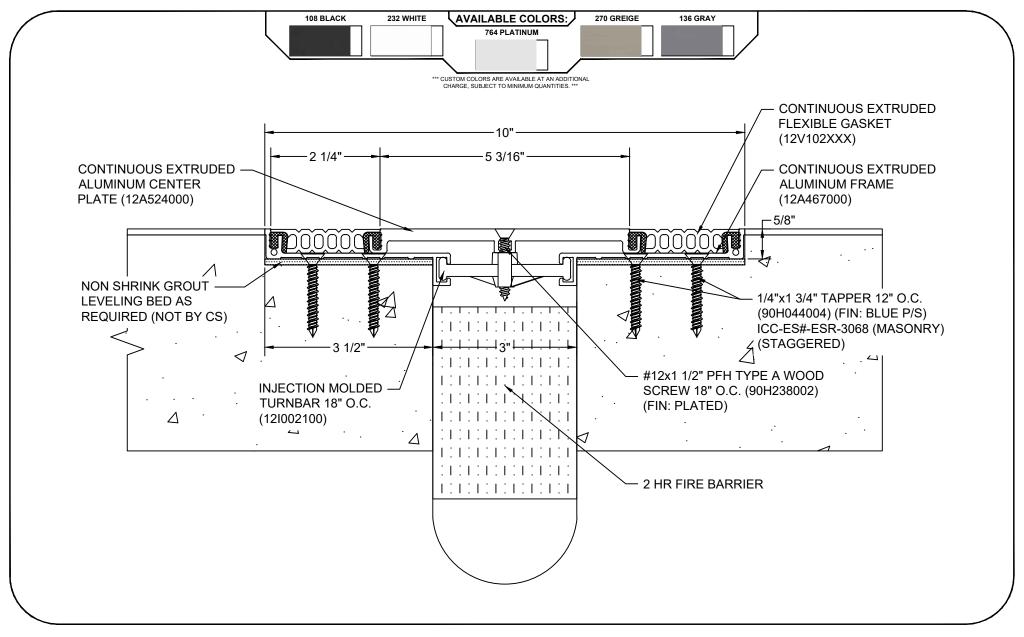

## Model: GTP-300HD W/ FB

| Construction Specialties  www.c-sgroup.com  6696 Route 405 Highway, Muncy, PA 17756                         | © Copyright 2018 Construction Specialties, Inc. | PROJECT:  | SCALE: NTS |
|-------------------------------------------------------------------------------------------------------------|-------------------------------------------------|-----------|------------|
|                                                                                                             |                                                 |           | DATE:      |
| Phone: (800) 233-8493 / Fax: (570) 546-8022                                                                 |                                                 |           | JOB NO.:   |
| 895 Lakefront Promenade, Mississauga, Ontario L5E 2C2 Canada<br>Phone: (888) 895-8955 / Fax: (905) 274-6241 |                                                 | DRAWN BY: | SHEET NO.: |