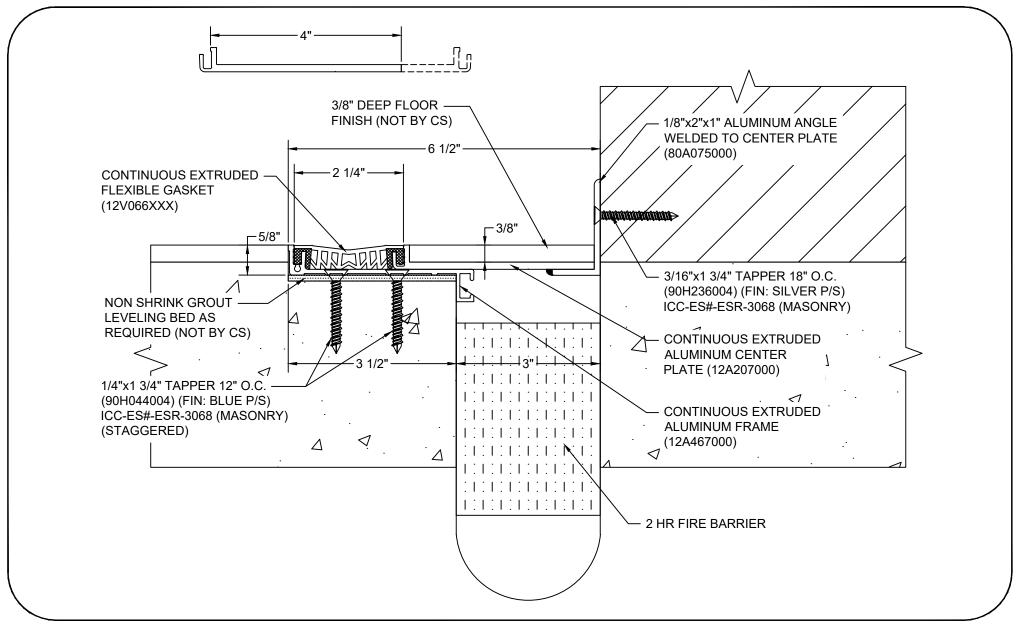

## Model: GTRW-300D W/ FB

| Construction Specialties  www.c-sgroup.com  6696 Route 405 Highway, Muncy, PA 17756                         | © Copyright 2018 Construction Specialties, Inc. | PROJECT:  | SCALE: NTS |
|-------------------------------------------------------------------------------------------------------------|-------------------------------------------------|-----------|------------|
|                                                                                                             |                                                 |           | DATE:      |
| Phone: (800) 233-8493 / Fax: (570) 546-8022                                                                 |                                                 |           | JOB NO.:   |
| 895 Lakefront Promenade, Mississauga, Ontario L5E 2C2 Canada<br>Phone: (888) 895-8955 / Fax: (905) 274-6241 |                                                 | DRAWN BY: | SHEET NO.: |