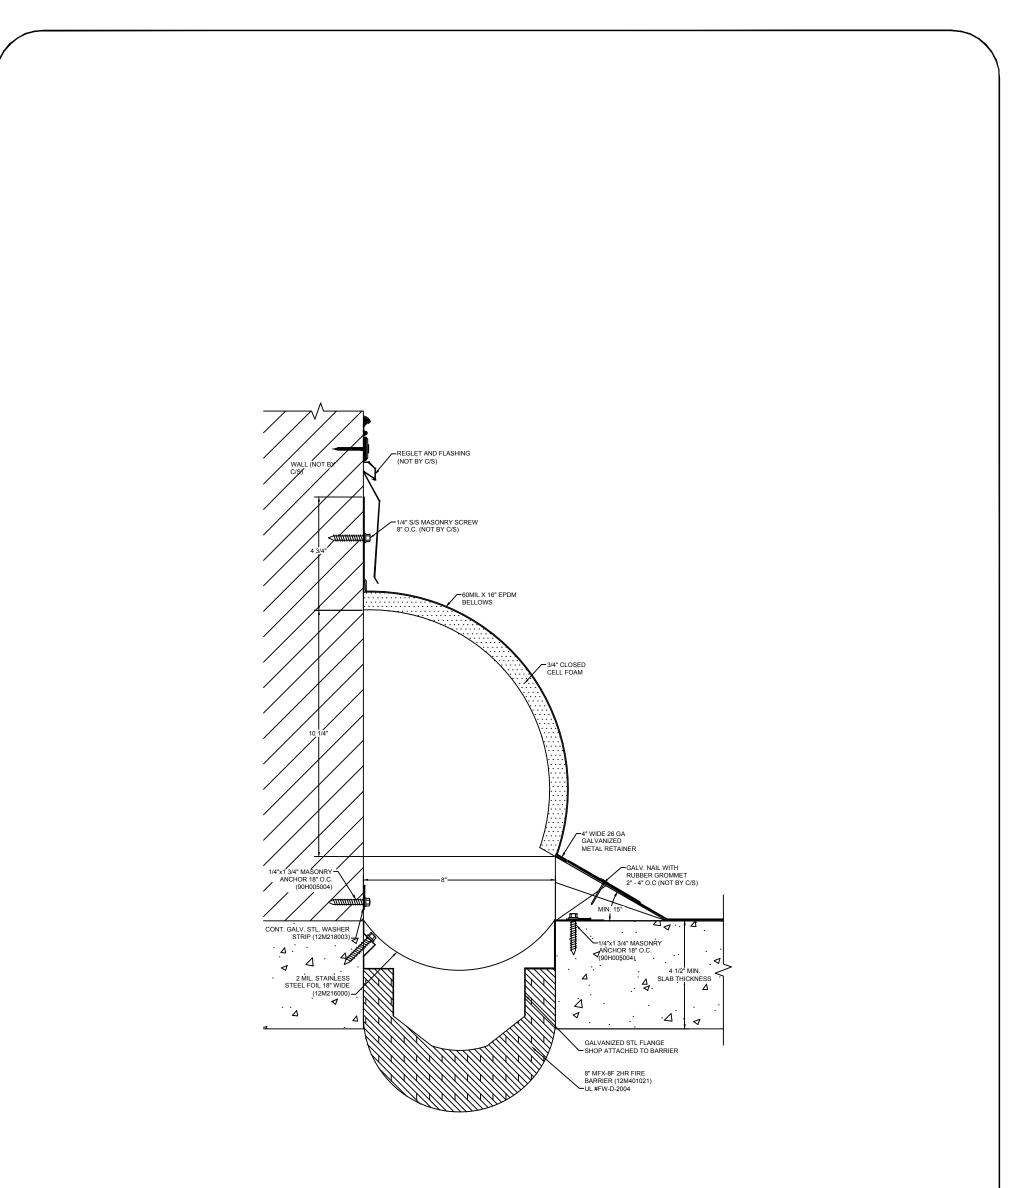

## Model: BRJW-800 EJ W/ FB

| Construction Specialties                                                                                                                                                                    | DISCLAIMER:                                                                                                                         | PROJECT:  | <b>SCALE</b> : 3" = 1'-0" |
|---------------------------------------------------------------------------------------------------------------------------------------------------------------------------------------------|-------------------------------------------------------------------------------------------------------------------------------------|-----------|---------------------------|
|                                                                                                                                                                                             | This document is the property of Construction Specialties, Inc. and contains confidential proprietary information that is not to be | CUSTOMER: | DATE:                     |
| 6696 Route 405 Highway, Muncy, PA 17756<br>Phone: (800) 233-8493 / Fax: (570) 546-8022                                                                                                      | disclosed to third parties and is not to be used without approval in writing from Construction Specialties, Inc.                    | LOCATION: | JOB NO.:                  |
| 895 Lakefront Promenade, Mississauga, Ontario L5E 2C2 Canada<br>Phone: (888) 895-8955 / Fax: (905) 274-6241<br>F:Master Files100-Test/BR.IWB-E-I-CMI LFB.dwg, 1/19/2016.8/23 AM, Matt Owens |                                                                                                                                     | DRAWN BY: | SHEET NO.:                |