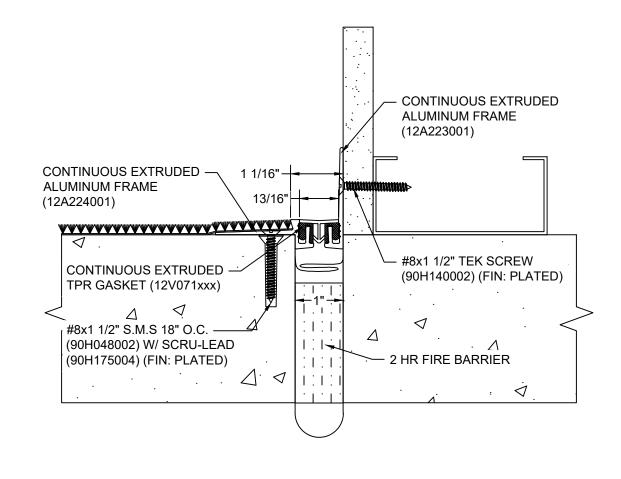

## Model: GFPSW-100 W/ FB

| Construction Specialties<br>www.c-sgroup.com<br>6696 Route 405 Highway, Muncy, PA 17756<br>Phone: (800) 233-8493 / Fax: (570) 546-8022<br>895 Lakefront Promenade, Mississauga, Ontario L5E 2C2 Canada<br>Phone: (888) 895-8955 / Fax: (905) 274-6241 | © Copyright 2018 Construction Specialties, Inc. | PROJECT:  | SCALE: NTS |
|-------------------------------------------------------------------------------------------------------------------------------------------------------------------------------------------------------------------------------------------------------|-------------------------------------------------|-----------|------------|
|