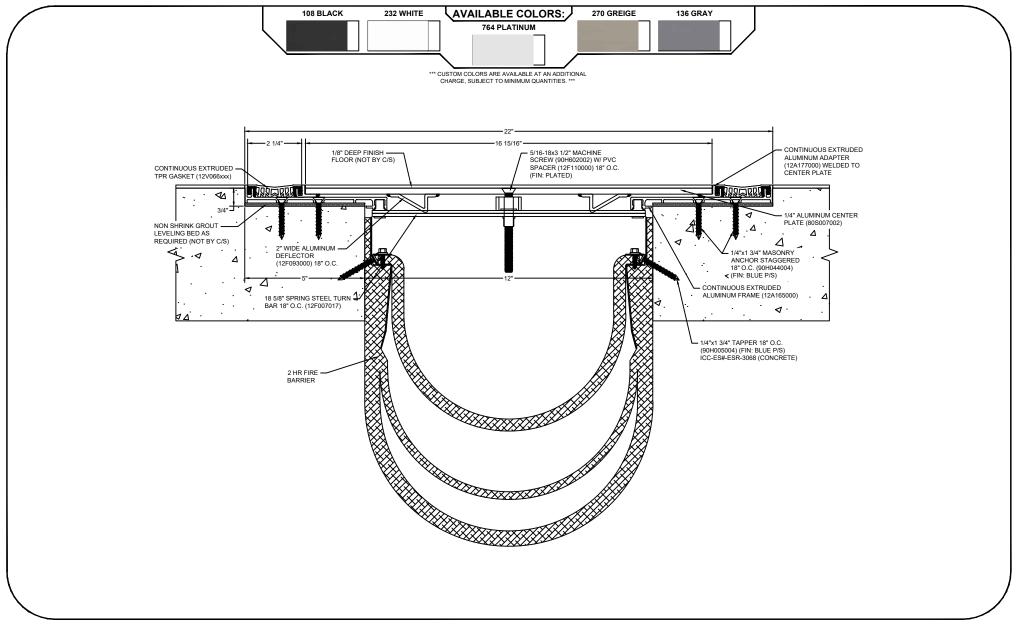

## Model: SGR-1200 W/ FB

| Construction Specialties  www.c-sgroup.com 6696 Route 405 Highway, Muncy, PA 17756 Phone: (800) 233-8493 / Fax: (570) 546-8022  895 Lakefront Promenade, Mississauga, Ontario L5E 2C2 Canada Phone: (888) 895-8955 / Fax: (905) 274-6241 | © Copyright 2018 Construction Specialties, Inc. | PROJECT:  | SCALE: NTS |
|------------------------------------------------------------------------------------------------------------------------------------------------------------------------------------------------------------------------------------------|-------------------------------------------------|-----------|------------|
|                                                                                                                                                                                                                                          |                                                 |           | DATE:      |
|                                                                                                                                                                                                                                          |                                                 |           | JOB NO.:   |
|                                                                                                                                                                                                                                          |                                                 | DRAWN BY: | SHEET NO.: |