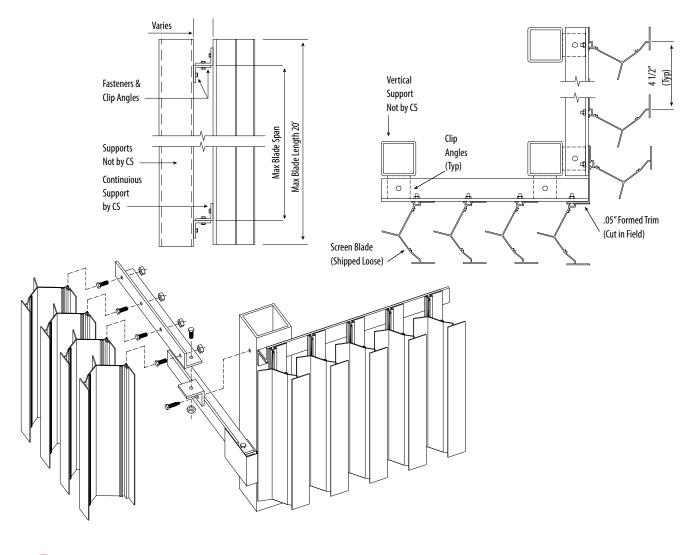

## **Product Data - Standard Construction\***

| BAR MATERIAL           | Extruded Aluminum (Alloy 6063-T5)   |
|------------------------|-------------------------------------|
| <b>BLADE THICKNESS</b> | 0.081"                              |
| BLADE SPACING          | 4½" on Center                       |
| BLADE DEPTH            | 5 <sup>3</sup> / <sub>8</sub> "     |
| BLADE LENGTH           | Up to 20' Based on Wind Load        |
| <b>BLADE FREE AREA</b> | 55% Based on Standard Blade Spacing |
| FASTENERS              | Stainless Steel                     |
| CONSTRUCTION           | Mechanically Fastened               |
| SECURED TO SUPPORTS    | Extruded Aluminum Clip Angles       |
| SUPPORT MATERIAL       | Steel (by others)                   |

\* When custom configuration is chosen CS shop drawings to serve as product data.