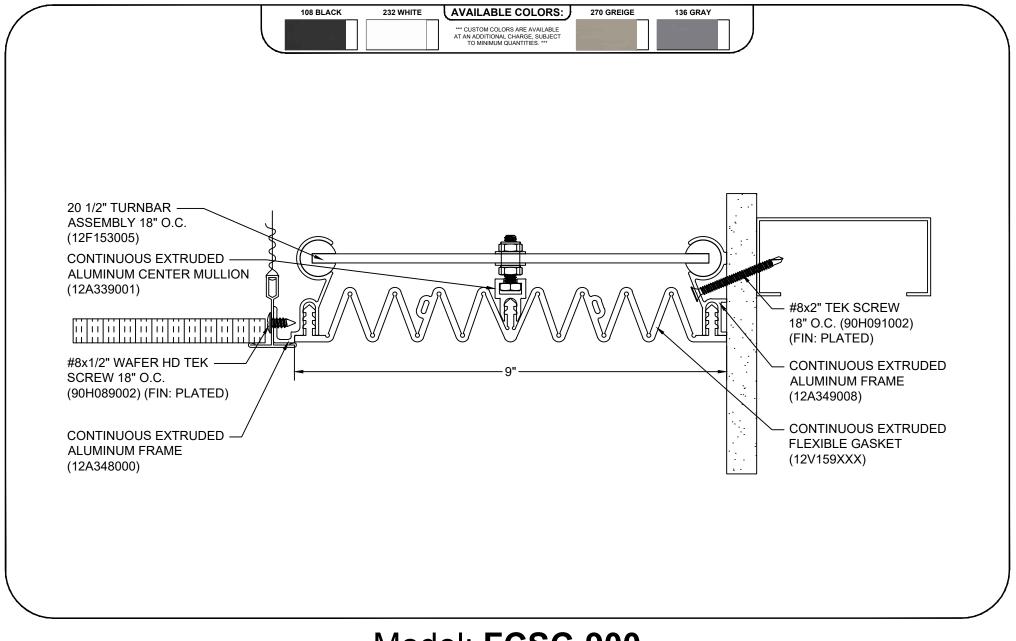

## Model: FCSC-900

| Construction Specialties                                                                                    | © Copyright 2016 Construction Specialties, Inc. | PROJECT:  | SCALE: NTS |
|-------------------------------------------------------------------------------------------------------------|-------------------------------------------------|-----------|------------|
| 6696 Route 405 Highway, Muncy, PA 17756                                                                     |                                                 |           | DATE:      |
| Phone: (800) 233-8493 / Fax: (570) 546-8022                                                                 |                                                 | LOCATION: | JOB NO.:   |
| 895 Lakefront Promenade, Mississauga, Ontario L5E 2C2 Canada<br>Phone: (888) 895-8955 / Fax: (905) 274-6241 |                                                 | DRAWN BY: | SHEET NO.: |