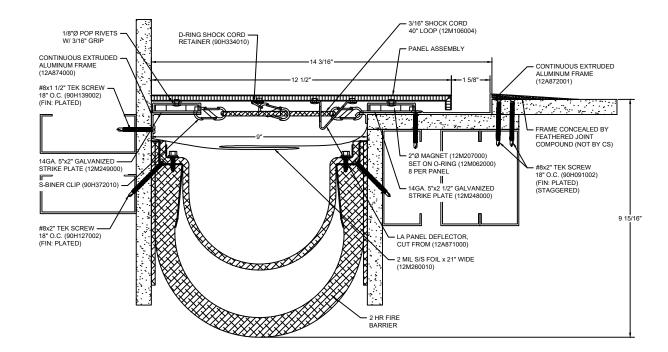

## Model: LAFC2G-900 W/ FB

| Construction Specialties<br><u>www.c-sgroup.com</u><br>6696 Route 405 Highway, Muncy, PA 17756<br>Phone: (800) 233-8493 / Fax: (570) 546-8022 | © Copyright 2018 Construction Specialties, Inc. | PROJECT:  | SCALE: NTS |
|-----------------------------------------------------------------------------------------------------------------------------------------------|-------------------------------------------------|-----------|------------|
|                                                                                                                                               |                                                 |           | DATE:      |
|                                                                                                                                               |                                                 | LOCATION: | JOB NO.:   |
| 895 Lakefront Promenade, Mississauga, Ontario L5E 2C2 Canada<br>Phone: (888) 895-8955 / Fax: (905) 274-6241                                   |                                                 | DRAWN BY: | SHEET NO.: |