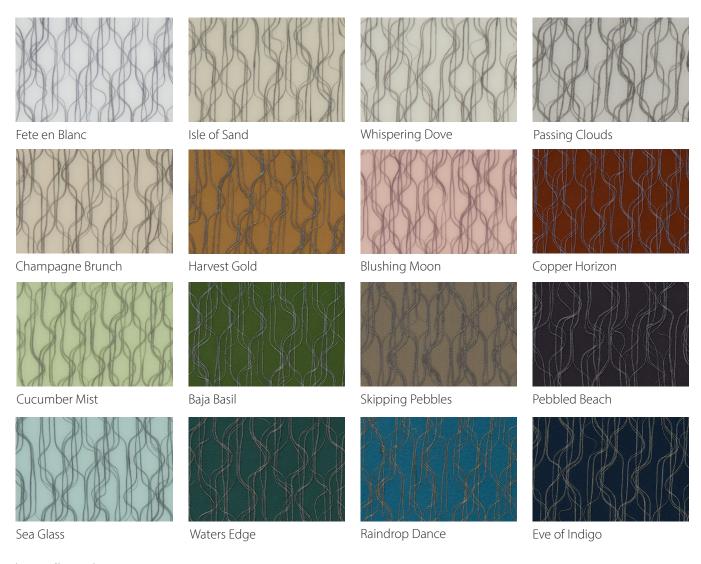

Coastal pattern, inspired by ripples in water, fuses the depth of woven fibers with industry-proven Acrovyn® durability, cleanability, and impact protection in a uniquely engineered composite that traditional wall coverings and fabrics can't match. The pattern runs vertically with natural variation.

Supplied in 4' x 8' sheets in .040" thickness or can be specified for our wall panel products. Tapestry™ is designed to coordinate with Acrovyn® solid colors, woodgrains, Acrovyn by Design patterns, and aluminum trims. For more information or to view additional patterns, visit www.acrovyn.com/tapestry.

## Acrovyn by Design® Tapestry™ Collection | Coastal

Pattern Orientation
Pattern enlarged to show detail.

Pattern runs parallel to the long edge of the sheet.