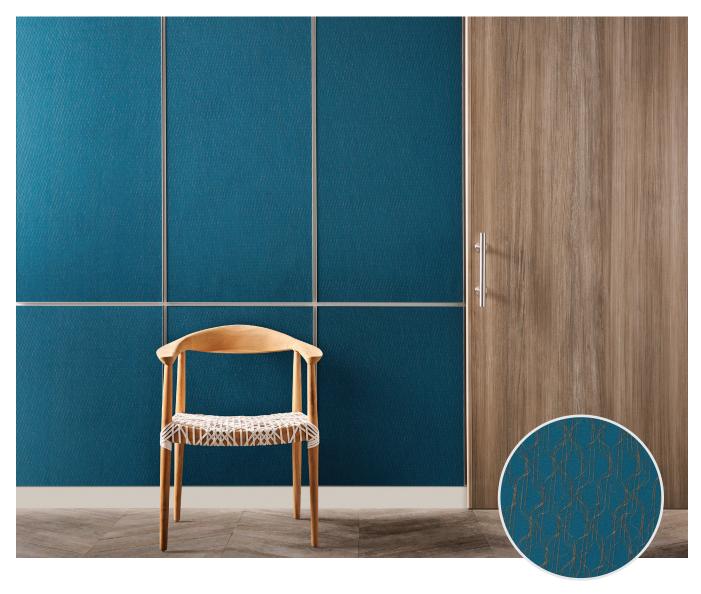

## Acrovyn by Design® Tapestry™ Collection | Coastal

The Acrovyn by Design® Tapestry™ Collection brings authenticity to design by utilizing textiles with artisan charm that embody tranquility, harmony, and balance. This collection evokes a sense of connection to nature and the experiences within.

Coastal pattern, inspired by ripples in water, fuses the depth of woven fibers with industry-proven Acrovyn® durability, cleanability, and impact protection in a uniquely engineered composite that traditional wall coverings and fabrics can't match. The pattern runs vertically with natural variation.

Supplied in 4' x 8' sheets in .040" thickness or can be specified for our wall panel products. Tapestry™ is designed to coordinate with Acrovyn® solid colors, woodgrains, Acrovyn by Design patterns, and aluminum trims. For more information or to view additional patterns, visit www.acrovyn.com/tapestry.