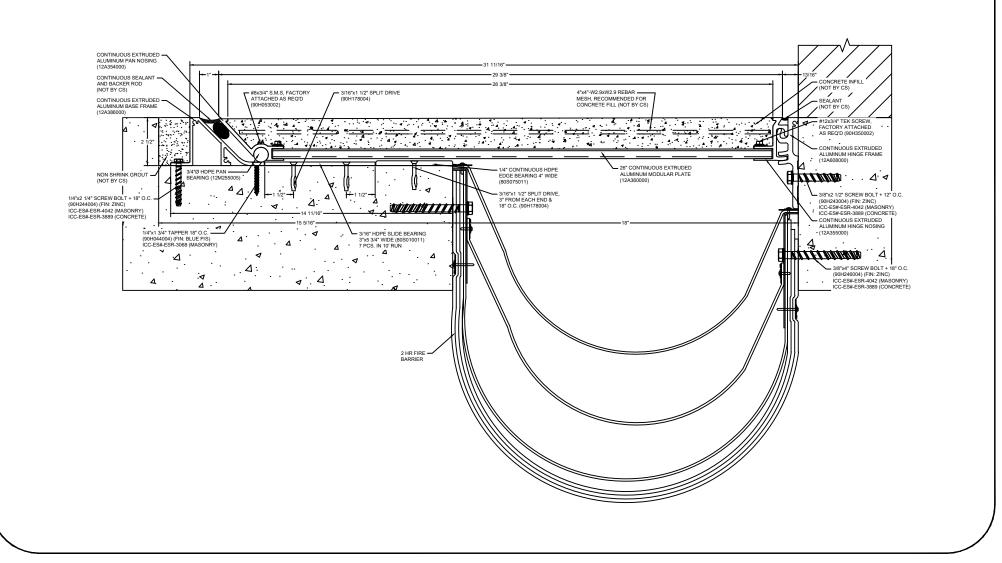

## Model: SSRW-1800 W/ FB

| Construction Specialties<br><u>www.c-sgroup.com</u><br>6696 Route 405 Highway, Muncy, PA 17756<br>Phone: (800) 233-8493 / Fax: (570) 546-8022<br>895 Lakefront Promenade, Mississauga, Ontario L5E 2C2 Canada<br>Phone: (888) 895-8955 / Fax: (905) 274-6241 | © Copyright 2018 Construction Specialties, Inc. | PROJECT:  | SCALE: NTS |
|--------------------------------------------------------------------------------------------------------------------------------------------------------------------------------------------------------------------------------------------------------------|-------------------------------------------------|-----------|------------|
|